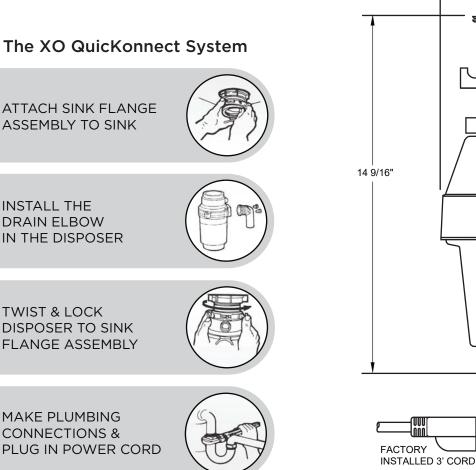

## MODEL XOD12HPBF BATCH FEED WASTE DISPOSAL

Comes with all these Features Included:

- Permanent Magnet 2850 RPM Motor
- Generates High Torque / Avoids Jams
- Stainless Steel Turntable & Cast Impellers
- Bio-guard Antimicrobial Protection
- Removable Splash Guard
- Factory Installed Molded Power Cord & Plug
- Precision Balanced
- Sound Insulation Shield
- XO QuicKonnect Mount