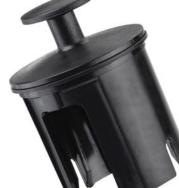

#### SAFETY FEED GUARD

No remote switch required. Unit operates when the Safety Feed Guard is inserted into the drain and pushed down to activate