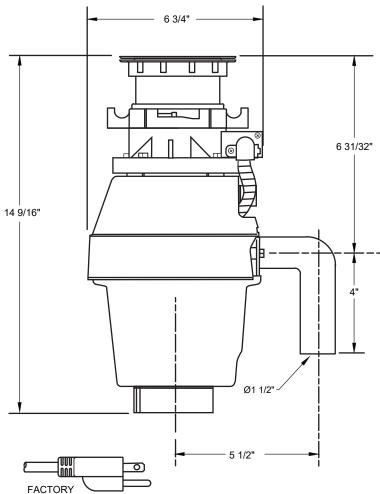

## **SPECIFICATIONS**

| HP                     | 1/2                                    |
|------------------------|----------------------------------------|
| Motor Type             | Permanent Magnet                       |
| Feed                   | Continuous                             |
| Volts                  | 120V                                   |
| Amps                   | 3.1 amps                               |
| Frequency              | 50/60Hz                                |
| Motor Speed            | 2850 RPM                               |
| Hopper Capacity        | 29oz                                   |
| Balance Level          | G0.4                                   |
| Sink Flange            | Stainless Steel                        |
| Stopper                | Stainless Steel                        |
| Drain Elbow            | ABS                                    |
| Bearings               | Permanently Lubricated,<br>Sleeve Type |
| Manual Reset Protector | Protection for Overload and Temp.      |
| Shipping Weight        | 10.6 lbs                               |
| Pallet Quantity        | 64pcs                                  |