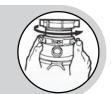

## The XO QuicKonnect System

ATTACH SINK FLANGE ASSEMBLY TO SINK

INSTALL THE DRAIN ELBOW IN THE DISPOSER

MAKE PLUMBING CONNECTIONS & PLUG IN POWER CORD

POPULAR OPTIONS:

(continuous feed models / sold separately)