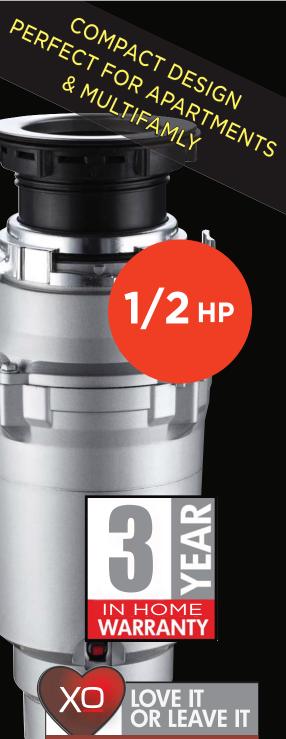

MODEL XOD12BUILDER CONTINUOUS FEED WASTE DISPOSAL

Comes with all these Features Included:

- Permanent Magnet 2850 RPM Motor
- Generates High Torque / Avoids Jams
- Stainless Steel Turntable & Cast Impellers
- Bio-guard Antimicrobial Protection
- Removable Splash Guard
- Factory Installed Molded Power Cord & Plug
- Precision Balanced
- XO QuicKonnect Mount

## CONTINUOUS FEED 1/2 HP FOOD WASTE DISPOSAL

## **SPECIFICATIONS**

| HP                     | 1/2                                    |
|------------------------|----------------------------------------|
| Motor Type             | Permanent Magnet                       |
| Feed                   | Continuous                             |
| Volts                  | 120V                                   |
| Amps                   | 3.1 amps                               |
| Frequency              | 50/60Hz                                |
| Motor Speed            | 2850 RPM                               |
| Hopper Capacity        | 29oz                                   |
| Balance Level          | G0.4                                   |
| Sink Flange            | Stainless Steel                        |
| Stopper                | Stainless Steel                        |
| Drain Elbow            | ABS                                    |
| Bearings               | Permanently Lubricated,<br>Sleeve Type |
| Manual Reset Protector | Protection for Overload and Temp.      |
| Shipping Weight        | 9.7 lbs                                |
| Pallet Quantity        | 180 pcs                                |