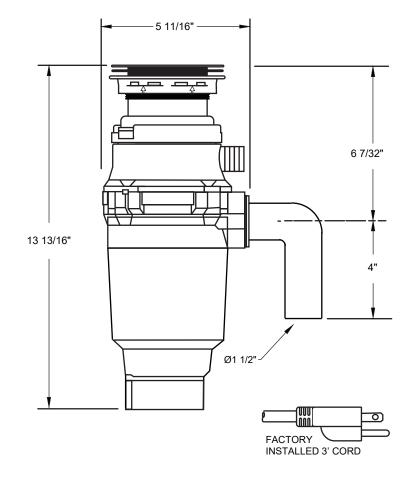

## **SPECIFICATIONS**

| HP                     | 1/2                                    |
|------------------------|----------------------------------------|
| Motor Type             | Permanent Magnet                       |
| Feed                   | Continuous                             |
| Volts                  | 120V                                   |
| Amps                   | 3.1 amps                               |
| Frequency              | 50/60Hz                                |
| Motor Speed            | 2850 RPM                               |
| Hopper Capacity        | 29oz                                   |
| Balance Level          | G0.4                                   |
| Sink Flange            | Stainless Steel                        |
| Stopper                | Stainless Steel                        |
| Drain Elbow            | ABS                                    |
| Bearings               | Permanently Lubricated,<br>Sleeve Type |
| Manual Reset Protector | Protection for Overload and Temp.      |
| Shipping Weight        | 9.7 lbs                                |
| Pallet Quantity        | 180 pcs                                |