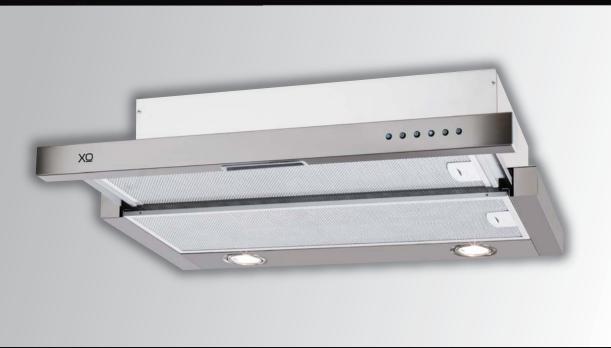

## XOC

The XOC may look like other minimal profile range hoods but that is where the similarity ends. This powerful, versatile unit glides flush with your cabinets to reveal only a thin stainless steel band when closed but unlike other systems, the blower and lighting are fully functional whether or not the expanded filter slide is open or shut. One more practical and beautiful innovation from XO.

#### Features and Benefits:

- 600 CFM high velocity blower optimally removes Smoke, Grease and Odors
- 3 speed electronic illuminated controls
- Blower & Lights operate with slide open or closed
- Two 50 W Halogen Lights Provide brilliant illumination over the cooking surface Fixtures also accomodate GU10 LED bulbs
- High quality Stainless Steel with incomparable handcrafted Italian finish
- Aluminum Mesh Filters Trap airborne smoke and grease particles. They can be easily be removed for dishwasher-safe cleaning
- Unit Dims: 23 9/16" W or 29 15/16"W 12 1/16" D x 10 9/16" T Cut Out Dims: 19 15/16" W x 11 1/4" D or 31 3/4" W x 11 1/4"D
- Mounting Height from cooking surface 27"-32"