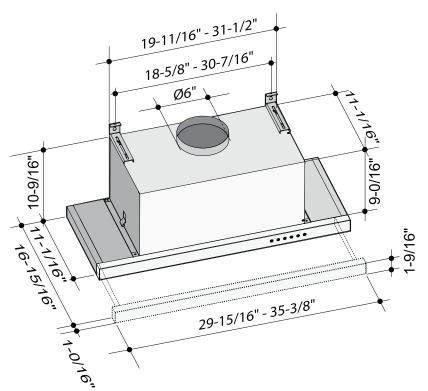

#### Size: 30", 36" Depth: 12 1/16" (17 15/16")

#### Features and Benefits:

- 600 CFM high velocity blower optimally removes Smoke, Grease and Odors
- 3 speed electronic illuminated controls
- Blower & Lights operate with slide open or closed
- Two 50 W Halogen Lights Provide brilliant illumination over the cooking surface Fixtures also accomodate GU10 LED bulbs
- High quality Stainless Steel with incomparable handcrafted Italian finish
- Aluminum Mesh Filters Trap airborne smoke and grease particles. They can be easily be removed for dishwasher-safe cleaning
- Unit Dims: 23 9/16" W or 29 15/16"W 12 1/16" D x 10 9/16" T Cut Out Dims: 19 15/16" W x 11 1/4" D or 31 3/4" W x 11 1/4"D
- Mounting Height from cooking surface 27"-32"