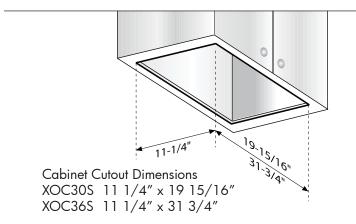

#### Features and Benefits:

- 600 CFM high velocity blower optimally removes Smoke, Grease and Odors
- 3 speed electronic illuminated controls
- Blower & Lights operate with slide open or closed
- Two 50 W Halogen Lights Provide brilliant illumination over the cooking surface Fixtures also accomodate GU10 LED bulbs
- High quality Stainless Steel with incomparable handcrafted Italian finish
- Aluminum Mesh Filters Trap airborne smoke and grease particles. They can be easily be removed for dishwasher-safe cleaning
- Unit Dims: 23 9/16" W or 29 15/16"W 12 1/16" D x 10 9/16" T Cut Out Dims: 19 15/16" W x 11 1/4" D or 31 3/4" W x 11 1/4"D
- Mounting Height from cooking surface 27"-32"