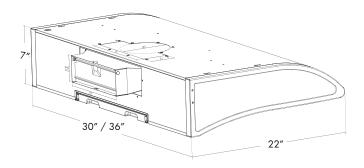

# XOA Spec Sheet

**Under Cabinet** 

Model: XOA30, XOA36

Sizes: 30", 36" Depth: 22"

### Unit Dimensions: