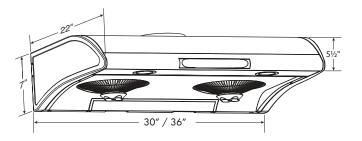

# XOA Spec Sheet

**Under Cabinet** 

Model: XOA30, XOA36

Sizes: 30", 36" Depth: 22"

### Unit Dimensions: