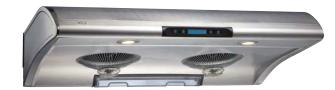

## XOA

Sleek and Stylish with State of the Art Digital Controls, the XOA is Quiet and Efficient. The Twin High Velocity Six Speed Fans Eliminate the Need for Filters and the maintenance that goes with them - so clean up is a snap. Like all XO Products, it comes with Factory Direct to Dealer Pricing making the XOA an Unparalleled Value.

#### Features and Benefits:

- Twin high velocity blowers deliver up to 550 CFM to quickly remove Smoke, Steam, Grease and Odors from cooking.
- Advanced new "FilterLess" design.
   The whisper quiet turbine style fans liquify and collect grease in a simple to clean tray system.
- 6 speed electronic illuminated controls
- Digital Timer Control with auto shut-off
- Two 20 W High Efficiency Lights Provide brilliant illumination over the cooking surface
- Standard under cabinet installation
- Mounting height 26" to 32" from cooking surface
- Sones  $1 \sim 5.5$