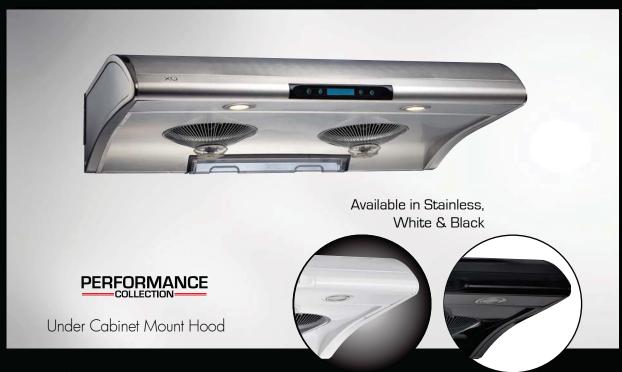

## XOA

Sleek and Stylish with State of the Art Digital Controls, the XOA is Quiet and Efficient. The Twin High Velocity Six Speed Fans Eliminate the Need for Filters and the maintenance that goes with them - so clean up is a snap. Like all XO Products, it comes with Factory Direct to Dealer Pricing making the XOA an Unparalleled Value.

### Choose Stainless, White or Black