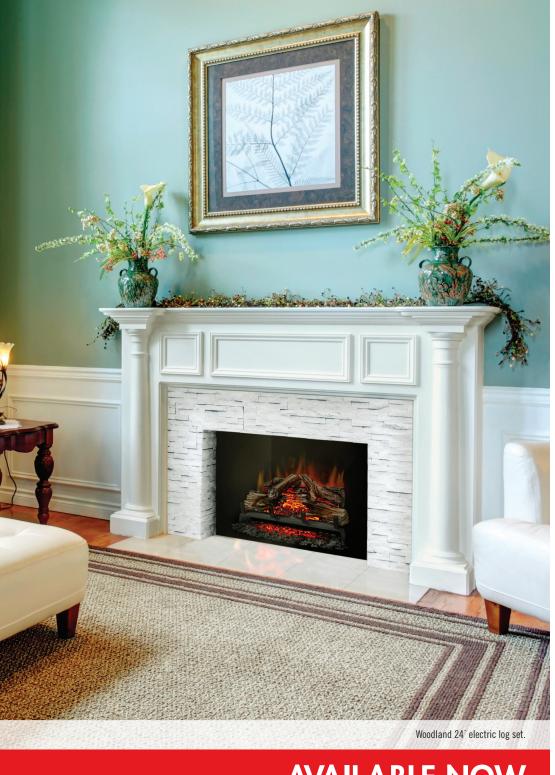

FIREPLACES

WOODLAND<sup>™</sup> SERIES **ELECTRIC LOG SETS** 

## Woodland<sup>™</sup> Series Electric Log Sets

Backed by over 40 years of experience working with real flames, Napoleon is applying that knowledge to their rapidly growing electric fireplace line. These newly designed electric log sets offer authentic glowing logs and realistic flames.

The Woodland series electric log sets allow you to enjoy the look and ambiance of a gas or wood fireplace without any mess, fuss or costly installation fees. Just plug in and place in a pre-existing masonry fireplace.

## **Product Features**

- 5,000 BTU heater with two different heat settings
- Can be plugged in or hardwired 120V
- Five piece hand painted resin log set
- High intensity LED lights provide an alluring flame show as well as realistic burning logs and glowing ember bed
- Flames are projected onto a nearby surface behind the log set
- Easy to place into any existing fireplace
- Multi function remote allows you to turn the unit on and off, adjust the flame and heat output, turn the ember log light on and off, choose from six temperature settings and set a timer