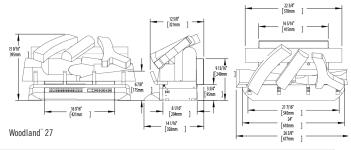

Woodland 27 electric log set

## Features/Options/Accessories

Woodland 24

Woodland 27

Remote Control

| Name        | Product Code | BTU's<br>(Input) | Watts | Voltage | Amps | Height   | Width   | Depth    |
|-------------|--------------|------------------|-------|---------|------|----------|---------|----------|
| Woodland~24 | NEFI24H      | 5,000            | 1,500 | 120V AC | 15   | 14 1/16" | 24"     | 14 1/16" |
| Woodland 27 | NEFI27H      | 5,000            | 1,500 | 120V AC | 15   | 15 9/16" | 26 5/8" | 14 1/16" |