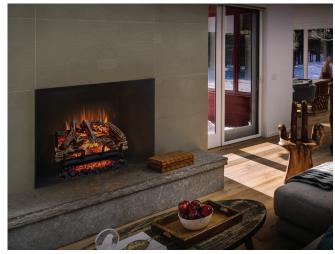

The Woodland series electric log sets allow you to enjoy the look and ambiance of a gas or wood fireplace without any mess, fuss or costly installation fees. Just plug in and place in a pre-existing masonry fireplace.

## **Product Features**

- 5,000 BTU heater with two different heat settings
- Can be plugged in or hardwired 120V
- Five piece hand painted resin log set
- High intensity LED lights provide an alluring flame show as well as realistic burning logs and glowing ember bed
- Flames are projected onto a nearby surface behind the log set
- Easy to place into any existing fireplace
- Multi function remote allows you to turn the unit on and off, adjust the flame and heat output, turn the ember log light on and off, choose from six temperature settings and set a timer