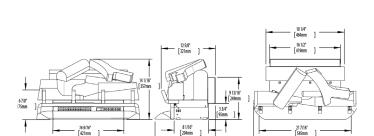

## Features/Options/Accessories

Woodland 24

Woodland 27

Remote Control

| Name        | Product Code | BTU's<br>(Input) | Watts | Voltage | Amps | Height   | Width   | Depth    |
|-------------|--------------|------------------|-------|---------|------|----------|---------|----------|
| Woodland~24 | NEFI24H      | 5,000            | 1,500 | 120V AC | 15   | 14 1/16" | 24"     | 14 1/16" |
| Woodland 27 | NEFI27H      | 5,000            | 1,500 | 120V AC | 15   | 15 9/16" | 26 5/8" | 14 1/16" |

Woodland 24

**Authorized Dealer**