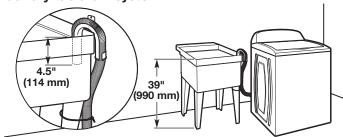

### Laundry tub drain system

Minimum capacity: 20 gal. (76 L). Top of laundry tub must be at least 39" (990 mm) above floor; install no higher than 96" (2.44 m) from bottom of washer.

**IMPORTANT:** To avoid siphoning, no more than 4.5" (114 mm) of drain hose should be inside standpipe or below the top of wash tub. Secure drain hose with cable tie.