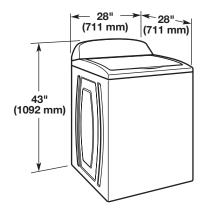

# Washer PRODUCT MODEL NUMBERS WTW8500D

#### Washer Dimensions:



### Recessed area or closet installation



Dimensions show recommended spacing allowed, except for closet door ventilation openings which are minimum required. This washer has been tested for installation with spacing of 0" (0 mm) clearance on the sides. Consider allowing more space for ease of installation and servicing, and spacing for companion appliances and clearances for walls, doors, and floor moldings. Add spacing of 1" (25 mm) on all sides of washer to reduce noise transfer. If a closet door or louvered door is installed, top and bottom air openings in door are required.

# **ELECTRICAL REQUIREMENTS**

A 120 volt, 60 Hz., AC only, 15- or 20-amp, fused electrical supply is required. A time-delay fuse or circuit breaker is recommended. It is recommended that a separate circuit se