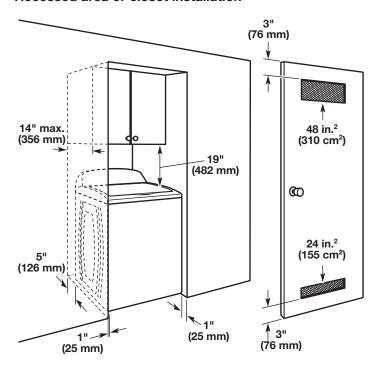

### Recessed area or closet installation

Dimensions show recommended spacing allowed, except for closet door ventilation openings which are minimum required. This washer has been tested for installation with spacing of 0" (0 mm) clearance on the sides. Consider allowing more space for ease of installation and servicing, and spacing for companion appliances and clearances for walls, doors, and floor moldings. Add spacing of 1" (25 mm) on all sides of washer to reduce noise transfer. If a closet door or louvered door is installed, top and bottom air openings in door are required.