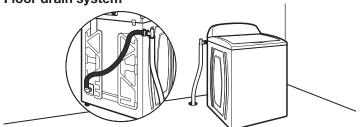

# DRAIN SYSTEM

Drain system can be installed using a floor drain, wall standpipe, floor standpipe, or laundry tub. Select method you need.

# Floor drain system

Floor drain system requires a Siphon Break Kit (Part Number 285834), 2 Connector Kits (Part Number 285835), and an Extension Drain Hose (Part Number 285863) that may be purchased separately. To order, please see toll-free phone numbers in your Use and Care Guide. Minimum siphon break: 28" (710 mm) from bottom of washer. (Additional hoses may be needed.)