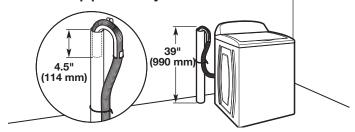

# Floor standpipe drain system

Minimum diameter for a standpipe drain: 2" (51 mm). Minimum carry-away capacity: 17 gal. (64 L) per minute. Top of standpipe must be at least 39" (990 mm) high; install no higher than 96" (2.44 m) from bottom of washer. If you must install higher than 96" (2.44 m), you will need a sump pump system.

# Wall standpipe drain system

See requirements for floor standpipe drain system.

### Laundry tub drain system

Minimum capacity: 20 gal. (76 L). Top of laundry tub must be at least 39" (990 mm) above floor; install no higher than 96" (2.44 m) from bottom of washer.

**IMPORTANT:** To avoid siphoning, no more than 4.5" (114 mm) of drain hose should be inside standpipe or below the top of wash tub. Secure drain hose with cable tie.