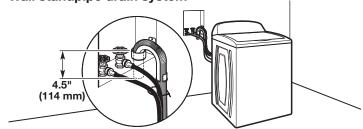

### Laundry tub drain system

Minimum capacity: 20 gal. (76 L). Top of laundry tub must be at least 39" (990 mm) above floor; install no higher than 96" (2.44 m) from bottom of washer.

**IMPORTANT:** To avoid siphoning, no more than 4.5" (114 mm) of drain hose should be inside standpipe or below the top of wash tub. Secure drain hose with cable tie.