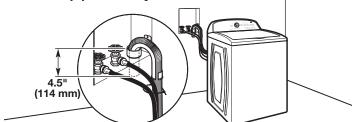

### Laundry tub drain system

Minimum capacity: 20 gal. (76 L). Top of laundry tub must be at least 39" (990 mm) above floor; install no higher than 96" (2.44 m) from bottom of washer.

**IMPORTANT:** To avoid siphoning, no more than 4.5" (114 mm) of drain hose should be inside standpipe or below the top of wash tub. Secure drain hose with cable tie.