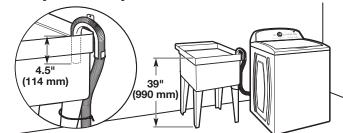

### Laundry tub drain system

Minimum capacity: 20 gal. (76 L). Top of laundry tub must be at least 39" (990 mm) above floor; install no higher than 96" (2.44 m) from bottom of washer.

**IMPORTANT:** To avoid siphoning, no more than 4.5" (114 mm) of drain hose should be inside standpipe or below the top of wash tub. Secure drain hose with cable tie.