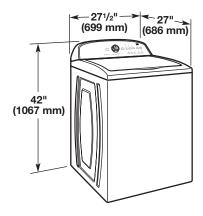

# Washer

### PRODUCT MODEL NUMBERS

WTW5000D, WTW8000D, WTW7000D, WTW7300D, WTW8040D

#### Washer Dimensions:



#### Recessed area or closet installation



Dimensions show recommended spacing allowed, except for closet door ventilation openings which are minimum required. This washer has been tested for installation with spacing of 0" (0 mm) clearance on the sides. Consider allowing more space for ease of installation and servicing, and spacing for companion appliances and clearances for walls, doors, and floor moldings. Add spacing of 1" (25 mm) on all sides of washer to reduce noise transfer. If a closet door or louvered door is installed, top and bottom air openings in door are required.

## **ELECTRICAL REQUIREMENTS**

A 120 volt, 60 Hz., AC only, 15- or 20-amp, fused electrical supply is required. A time-delay fuse or circuit breaker is recommended. It is recommended that a separate circuit