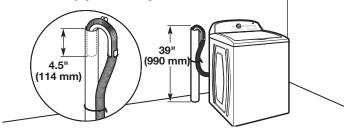

### Floor standpipe drain system

Minimum diameter for a standpipe drain: 2" (51 mm). Minimum carry-away capacity: 17 gal. (64 L) per minute. Top of standpipe must be at least 39" (990 mm) high; install no higher than 96" (2.44 m) from bottom of washer. If you must install higher than 96" (2.44 m), you will need a sump pump system.

### Laundry tub drain system

Minimum capacity: 20 gal. (76 L). Top of laundry tub must be at least 39" (990 mm) above floor; install no higher than 96" (2.44 m) from bottom of washer.

**IMPORTANT:** To avoid siphoning, no more than 4.5" (114 mm) of drain hose should be inside standpipe or below the top of wash tub. Secure drain hose with cable tie.