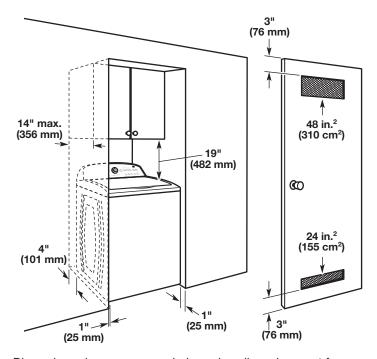

#### Recessed area or closet installation

Dimensions show recommended spacing allowed, except for closet door ventilation openings which are minimum required. This washer has been tested for installation with spacing of 0" (0 mm) clearance on the sides. Consider allowing more space for ease of installation and servicing, and spacing for companion appliances and clearances for walls, doors, and floor moldings. Add spacing of 1" (25 mm) on all sides of washer to reduce noise transfer. If a closet door or louvered door is installed, top and bottom air openings in door are required.