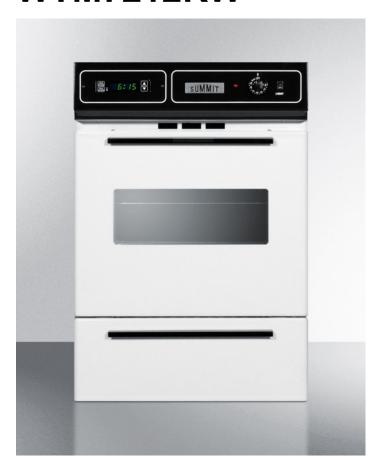

# **WTM7212KW**

34.5" x 24" x 24" (H x W x D)

White gas wall oven with electronic ignition, digital clock/timer, and oven window; for cutouts 22 3/8" wide by 34 1/8" high

### **Highlights:**

Gas wall oven with electronic ignition

34 1/8" H x 22 3/8" W x 23" D cutout dimensions fit many pre-existing kitchen spaces

Extend the height to 39" with optional trim kit TKW700

Includes a digital clock and timer

#### **Product Features:**

| Porcelain construction       | Durable construction built to last                                        |
|------------------------------|---------------------------------------------------------------------------|
| Digital clock and timer      | Added convenience for easier cooking                                      |
| Oven window                  | Provides a clean view into the oven interior                              |
| Lower broiler compartment    | Drop-down door with lower section for separate broiling                   |
| Broiler pan included         | Two-piece porcelain broiler tray with grease well                         |
| Removable oven door          | Convenient for cleaning unit                                              |
| Electronic glow bar ignition | Standard on SUMMIT wallovens                                              |
| LP convertible               | This unit is set for natural gas but can be converted to LP without a kit |
| Interior light               | Oven includes light with exterior on/off switch                           |