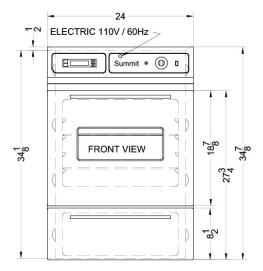

# **WTM7212KW**

34.5" x 24" x 24" (H x W x D)

White gas wall oven with electronic ignition, digital clock/timer, and oven window; for cutouts 22 3/8" wide by 34 1/8" high

### **Highlights:**

Gas wall oven with electronic ignition

34 1/8" H x 22 3/8" W x 23" D cutout dimensions fit many pre-existing kitchen spaces

Extend the height to 39" with optional trim kit TKW700

Includes a digital clock and timer

### WTM7212KW Specifications:

| Overview               |             |
|------------------------|-------------|
| Height                 | 34.5"       |
| Width                  | 24.0"       |
| Depth                  | 24.0"       |
| Capacity               | 2.92 cu.ft. |
| Door                   | White       |
| Cabinet                | White       |
| Weight                 | 145.0 lbs.  |
| Shipping Weight        | 150.0 lbs.  |
| Parts & Labor Warranty | 1 Year      |
| Gas Walloven           |             |
| Ignition               | Spark       |
| LP Convertible         | Yes         |
| Controls               | Dial        |
| Oven Light             | Yes         |
| Cooking Timer          | Yes         |
| Cleaning Type          | Manual      |
| Oven Window            | Yes         |
| Cutout Height          | 34.18"      |
|                        |             |
| Cutout Width           | 22.38"      |