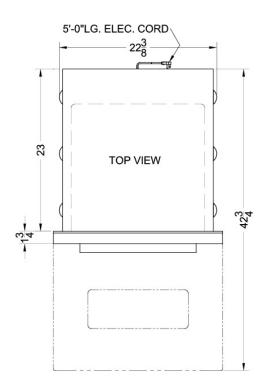

# **WTM7212KW**

34.5" x 24" x 24" (H x W x D)

White gas wall oven with electronic ignition, digital clock/timer, and oven window; for cutouts 22 3/8" wide by 34 1/8" high

### **Highlights:**

Gas wall oven with electronic ignition

34 1/8" H x 22 3/8" W x 23" D cutout dimensions fit many pre-existing kitchen spaces

Extend the height to 39" with optional trim kit TKW700

Includes a digital clock and timer

### WTM7212KW Specifications:

| Overview               |             |
|------------------------|-------------|
| Height                 | 34.5"       |
| Width                  | 24.0"       |
| Depth                  | 24.0"       |
| Capacity               | 2.92 cu.ft. |
| Door                   | White       |
| Cabinet                | White       |
| Weight                 | 145.0 lbs.  |
| Shipping Weight        | 150.0 lbs.  |
| Parts & Labor Warranty | 1 Year      |
| Gas Walloven           |             |
| Ignition               | Spark       |
| LP Convertible         | Yes         |
| Controls               | Dial        |
| Oven Light             | Yes         |
| Cooking Timer          | Yes         |
| Cleaning Type          | Manual      |
| Oven Window            | Yes         |
| Cutout Height          | 34.18"      |
|                        |             |
| Cutout Width           | 22.38"      |