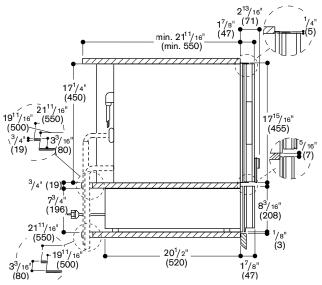

## Planning notes

The front of the appliance extends 1 %" from the cabinet front. Always use an intermediate shelf – at least %" thick – when mounting a 400 series single oven / combi-steam oven or coffee machine above the storage drawer.

Please read the installation details regarding air openings on pages 6–7.

Side view of WS 463 below BS combi-steam oven or CM coffee machine

Numbers indicated inside parenthesis ( ) = mm