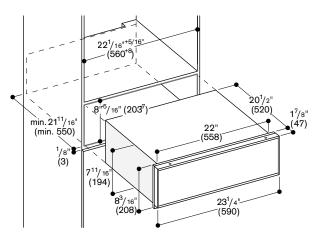

## Features

Usable interior dimensions: H  $3^{9/4"}$  x W  $18^{1/16"}$  x D  $18^{1/16"}$ Base plate made of safety glass. Max. load 33 lbs.

## Planning notes

The front of the appliance extends 1 %" from the cabinet front. Always use an intermediate shelf – at least %" thick – when mounting a 400 series single oven / combi-steam oven or coffee machine above the storage drawer.

Please read the installation details regarding air openings on pages 6–7.

Side view of WS 463 below BS combi-steam oven or CM coffee machine

Numbers indicated inside parenthesis ( ) = mm