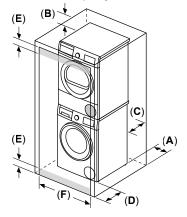

Dimensions reflect use of stacking kits.

Accessories: To purchase Bosch accessories, cleaners & parts please visit www.bosch-home.com/us/store or call 1-800-944-2904 (Mon to Fri 5 am to 6 pm PST, Sat 6 am to 3 pm PST).

Notes: All height, width and depth dimensions are shown in inches. BSH reserves the absolute and unrestricted right to change product materials and specifications, at any time, without notice. Consult the product's installation instructions for final dimensional data and other details prior to making cutout.