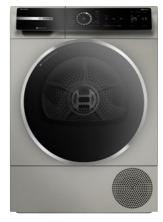

## 24" Compact Heat Pump Dryer

**BOSCH** 

800 Series Dryer with Home Connect® - WQB245AXUC

WQB245AXUC Pearl Steel

The 800 Series dryer is a perfect companion to the 800 series washer, matching in quality, performance and design.

#### **Features & Benefits**

The Bosch 800 series dryer with Home Connect® can be operated from anywhere.

The heat pump dryer with Self-cleaning Condenser™ rinses lint with every cycle and simplifies dryer maintenance.

Reduce wrinkles and minimize ironing with new Steam Restore feature.

The 4.0 cu. ft. drum has a large capacity to fit a variety of loads.

| Capacity Capacity 4.0 cu. ft.  Design Elements  Door ring Chrome Control type Premium LED touch Dial Bosch logo on door glass Yes  Technical Details Energy source Watts 900 W Circuit breaker 15 A* Volts 208/220-240 V Current 4 A Frequency Fower Cord (included) (Yes)                                                                                                                                                                                                                                                                                                                                                                                                                                                                                                                                                                                                                                                                                                                                                                                                                                                                                                                                                                                                                                                                                                                                                                                                                                                                                                                                                                                                                                                                                                                                                                                                                                                                                                                                                                                                                                                     |                           |                     |
|--------------------------------------------------------------------------------------------------------------------------------------------------------------------------------------------------------------------------------------------------------------------------------------------------------------------------------------------------------------------------------------------------------------------------------------------------------------------------------------------------------------------------------------------------------------------------------------------------------------------------------------------------------------------------------------------------------------------------------------------------------------------------------------------------------------------------------------------------------------------------------------------------------------------------------------------------------------------------------------------------------------------------------------------------------------------------------------------------------------------------------------------------------------------------------------------------------------------------------------------------------------------------------------------------------------------------------------------------------------------------------------------------------------------------------------------------------------------------------------------------------------------------------------------------------------------------------------------------------------------------------------------------------------------------------------------------------------------------------------------------------------------------------------------------------------------------------------------------------------------------------------------------------------------------------------------------------------------------------------------------------------------------------------------------------------------------------------------------------------------------------|---------------------------|---------------------|
| Drum material Stainless Steel Interior light Yes (LED)  Ventless drying (no ducting)  Stackable Yes with Stacking Kit Accessory  Silence level 62 dBA  Programs (No.), [Special] (8) [Smart Dry, Dryness Level]  Home Connect® (Wi-Fi enabled)  Energy consumption 125 kWh/yr  ENERGY STAR® certified Most Efficient 202  Capacity 4.0 cu. ft.  Design Elements  Door ring Chrome  Control type Premium LED touch  Dial Illuminated jog dia Bosch logo on door glass Yes  Technical Details  Energy source Electric  Watts 900 W  Circuit breaker 15 A*  Volts 208/220-240 V  Current 4 A  Frequency 60 Hz  Power Cord (included) (Yes) [240V; NEMA 6-15 3-prong]  Power cord length 78" (Full Length)  Door hinge Right Side                                                                                                                                                                                                                                                                                                                                                                                                                                                                                                                                                                                                                                                                                                                                                                                                                                                                                                                                                                                                                                                                                                                                                                                                                                                                                                                                                                                                  | <b>General Properties</b> |                     |
| Interior light  Ventless drying (no ducting)  Stackable  Stackable  Yes with Stacking Kit Accessory  Silence level  62 dBA  Programs (No.), [Special]  Options (No.), [Special]  (8) [Smart Dry, Dryness Level]  Home Connect® (Wi-Fi enabled)  Energy consumption  Energy consumption  ENERGY STAR® certified  Capacity  Capacity  Capacity  Control type  Control type  Control type  Premium LED touch  Dial  Bosch logo on door glass  Fechnical Details  Energy source  Electric  Watts  900 W  Circuit breaker  15 A*  Volts  Current  4 A  Frequency  Frequency  Fower Cord (included)  [Type]  Power cord length  Door hinge  Right Side                                                                                                                                                                                                                                                                                                                                                                                                                                                                                                                                                                                                                                                                                                                                                                                                                                                                                                                                                                                                                                                                                                                                                                                                                                                                                                                                                                                                                                                                               | Dryer type                | Heat Pump           |
| Ventless drying (no ducting)  Stackable  Stackable  Yes with Stacking Kit Accessory  Silence level  62 dBA  Programs (No.), (14) [Steam Restore, Sportswear]  Options (No.), [Special]  Home Connect® (Wi-Fi enabled)  Energy consumption  Energy consumption  ENERGY STAR® certified  Capacity  Capacity  Capacity  Control type  Control type  Premium LED touch  Dial  Illuminated jog dia  Bosch logo on door glass  Technical Details  Energy source  Electric  Watts  900 W  Circuit breaker  15 A*  Volts  208/220-240 V  Current  4 A  Frequency  Fower Cord (included)  [Type]  Power cord length  Door hinge  Right Side                                                                                                                                                                                                                                                                                                                                                                                                                                                                                                                                                                                                                                                                                                                                                                                                                                                                                                                                                                                                                                                                                                                                                                                                                                                                                                                                                                                                                                                                                             | Drum material             | Stainless Steel     |
| (no ducting)  Stackable  Stackable  Yes with Stacking Kit Accessory  Silence level  Programs (No.), [Special]  Options (No.), [Special]  Home Connect® (Wi-Fi enabled)  Energy consumption  ENERGY STAR® certified  Capacity  Capacity  Capacity  Control type  Premium LED touch  Dial  Bosch logo on door glass  Technical Details  Energy source  Watts  Ourrent  4 A  Frequency  Power Cord (included)  [Type]  Poor hinge  Kit Accessory  Yes  (14) [Steam Restore, Sportswear]  (A) [Smart Dry, Dryness Level]  Yes  Yes  Yes  Technical Details  Energy consumption  L25 kWh/yr  Most Efficient 202  A.0 cu. ft.  Drain bose length  Frequency  A.0 cu. ft.  Drain hose length  Premium LED touch  Illuminated jog dia  Ses  Technical Details  Energy source  Electric  Watts  Ourrent  4 A  Frequency  Frequency  Four Cord (included)  [Yes)  [240V; NEMA 6-15 3-prong]  Power cord length  Tell Length)  Drain hose length  Right Side                                                                                                                                                                                                                                                                                                                                                                                                                                                                                                                                                                                                                                                                                                                                                                                                                                                                                                                                                                                                                                                                                                                                                                              | Interior light            | Yes (LED)           |
| Silence level 62 dBA  Programs (No.), [Special] (14) [Steam Restore, Sportswear]  Options (No.), [Special] (8) [Smart Dry, Dryness Level]  Home Connect® (Wi-Fi enabled)  Energy consumption 125 kWh/yr  ENERGY STAR® certified Most Efficient 202  Capacity 4.0 cu. ft.  Design Elements  Door ring Chrome  Control type Premium LED touch  Dial Illuminated jog dia  Bosch logo on door glass Yes  Technical Details  Energy source Electric  Watts 900 W  Circuit breaker 15 A*  Volts 208/220-240 V  Current 4 A  Frequency 60 Hz  Power Cord (included) (Yes) [240V; NEMA 6-15 3-prong]  Power cord length 63" (Full Length)  Drain hose length 78" (Full Length)  Door hinge Right Side                                                                                                                                                                                                                                                                                                                                                                                                                                                                                                                                                                                                                                                                                                                                                                                                                                                                                                                                                                                                                                                                                                                                                                                                                                                                                                                                                                                                                                  |                           | Yes                 |
| Programs (No.), [Special] (14) [Steam Restore, Sportswear] Options (No.), [Special] (8) [Smart Dry, Dryness Level] Home Connect® (Wi-Fi enabled) Energy consumption 125 kWh/yr ENERGY STAR® certified Most Efficient 202 Capacity Capacity 4.0 cu. ft.  Design Elements  Door ring Chrome Control type Premium LED touch  Dial Illuminated jog dia Bosch logo on door glass Yes  Technical Details Energy source Electric Watts 900 W Circuit breaker 15 A* Volts 208/220-240 V Current 4 A Frequency 60 Hz Power Cord (included) (Yes) [Type] (Yes) [240V; NEMA 6-15 3-prong] Power cord length 63" (Full Length) Drain hose length 78" (Full Length) Door hinge Right Side                                                                                                                                                                                                                                                                                                                                                                                                                                                                                                                                                                                                                                                                                                                                                                                                                                                                                                                                                                                                                                                                                                                                                                                                                                                                                                                                                                                                                                                   | Stackable                 |                     |
| [Special] Restore, Sportswear]  Options (No.), [Special] (8) [Smart Dry, Dryness Level]  Home Connect® (Wi-Fi enabled)  Energy consumption 125 kWh/yr  ENERGY STAR® certified Most Efficient 202  Capacity 4.0 cu. ft.  Design Elements  Door ring Chrome  Control type Premium LED touch  Dial Illuminated jog dia  Bosch logo on door glass Yes  Technical Details  Energy source Electric  Watts 900 W  Circuit breaker 15 A*  Volts 208/220-240 V  Current 4 A  Frequency 60 Hz  Power Cord (included) [Yes) [Type] (Yes) [Type] (Yes) [240V; NEMA 6-15 3-prong]  Power cord length 63" (Full Length)  Drain hose length 78" (Full Length)  Door hinge Right Side                                                                                                                                                                                                                                                                                                                                                                                                                                                                                                                                                                                                                                                                                                                                                                                                                                                                                                                                                                                                                                                                                                                                                                                                                                                                                                                                                                                                                                                          | Silence level             | 62 dBA              |
| Home Connect® (Wi-Fi enabled)  Energy consumption 125 kWh/yr  ENERGY STAR® certified Most Efficient 202  Capacity  Capacity 4.0 cu. ft.  Design Elements  Door ring Chrome  Control type Premium LED touch  Dial Illuminated jog dia  Bosch logo on door glass Yes  Technical Details  Energy source Electric  Watts 900 W  Circuit breaker 15 A*  Volts 208/220-240 V  Current 4 A  Frequency 60 Hz  Power Cord (included) (Yes) [240V; NEMA 6-15 3-prong]  Power cord length 63" (Full Length)  Drain hose length 78" (Full Length)  Door hinge Right Side                                                                                                                                                                                                                                                                                                                                                                                                                                                                                                                                                                                                                                                                                                                                                                                                                                                                                                                                                                                                                                                                                                                                                                                                                                                                                                                                                                                                                                                                                                                                                                   |                           | Restore,            |
| (Wi-Fi enabled)  Energy consumption 125 kWh/yr  ENERGY STAR® certified Most Efficient 202  Capacity 4.0 cu. ft.  Design Elements  Door ring Chrome  Control type Premium LED touch  Dial Illuminated jog dia  Bosch logo on door glass Yes  Technical Details  Energy source Electric  Watts 900 W  Circuit breaker 15 A*  Volts 208/220-240 V  Current 4 A  Frequency 60 Hz  Power Cord (included) (Yes) [240V; NEMA 6-15 3-prong]  Power cord length 63" (Full Length)  Drain hose length 78" (Full Length)  Door hinge Right Side                                                                                                                                                                                                                                                                                                                                                                                                                                                                                                                                                                                                                                                                                                                                                                                                                                                                                                                                                                                                                                                                                                                                                                                                                                                                                                                                                                                                                                                                                                                                                                                           | Options (No.), [Special]  |                     |
| ENERGY STAR® certified Most Efficient 202  Capacity 4.0 cu. ft.  Design Elements  Door ring Chrome  Control type Premium LED touch  Dial Illuminated jog dia  Bosch logo on door glass Yes  Technical Details  Energy source Electric  Watts 900 W  Circuit breaker 15 A*  Volts 208/220-240 V  Current 4 A  Frequency 60 Hz  Power Cord (included) (Yes)  [Type] (240V; NEMA 6-15 3-prong]  Power cord length 63" (Full Length)  Drain hose length 78" (Full Length)  Door hinge Right Side                                                                                                                                                                                                                                                                                                                                                                                                                                                                                                                                                                                                                                                                                                                                                                                                                                                                                                                                                                                                                                                                                                                                                                                                                                                                                                                                                                                                                                                                                                                                                                                                                                   |                           | Yes                 |
| Capacity  Capacity  A.0 cu. ft.  Design Elements  Door ring  Chrome  Control type  Premium LED touch  Dial  Bosch logo on door glass  Technical Details  Energy source  Watts  900 W  Circuit breaker  15 A*  Volts  Current  4 A  Frequency  Power Cord (included)  [Type]  Power cord length  Drain hose length  Poor hinge  A curse.  4.0 cu. ft.  Premium LED touch  Illuminated jog dia  Belectric  208/220-240  (Yes)  [240V; NEMA 6-15  3-prong]  Power (Full Length)  78" (Full Length)                                                                                                                                                                                                                                                                                                                                                                                                                                                                                                                                                                                                                                                                                                                                                                                                                                                                                                                                                                                                                                                                                                                                                                                                                                                                                                                                                                                                                                                                                                                                                                                                                                | Energy consumption        | 125 kWh/yr          |
| Capacity 4.0 cu. ft.  Design Elements  Door ring Chrome  Control type Premium LED touch  Dial Illuminated jog dia  Bosch logo on door glass Yes  Technical Details  Energy source Electric  Watts 900 W  Circuit breaker 15 A*  Volts 208/220-240 V  Current 4 A  Frequency 60 Hz  Power Cord (included) (Yes) [240V; NEMA 6-15 3-prong]  Power cord length 63" (Full Length)  Drain hose length 78" (Full Length)  Door hinge Right Side                                                                                                                                                                                                                                                                                                                                                                                                                                                                                                                                                                                                                                                                                                                                                                                                                                                                                                                                                                                                                                                                                                                                                                                                                                                                                                                                                                                                                                                                                                                                                                                                                                                                                      | ENERGY STAR® certified    | Most Efficient 202  |
| Design Elements  Door ring Control type Premium LED touch Dial Bosch logo on door glass Pechnical Details Energy source Watts 900 W Circuit breaker 15 A* Volts 208/220-240 V Current 4 A Frequency Frequency Fower Cord (included) [Type] Power cord length Drain hose length Poor hinge Chrome Premium LED touch Blending Premium LED touch 18 Illuminated jog dia 18 Ves 19 Glass Yes  Technical Details  Electric  4 A (Yes) 15 A* (Yes) 16 Hz (Yes) 17 A (Yes) 18 A (Yes) 18 A (Full Length) Premium LED 18 A (Full Length) Premium Length P | Capacity                  |                     |
| Door ring Control type Premium LED touch Dial Bosch logo on door glass Yes  Technical Details Energy source Watts 900 W Circuit breaker 15 A* Volts 208/220-240 V Current 4 A Frequency 60 Hz Power Cord (included) [Type] Power cord length Drain hose length T8" (Full Length) Door hinge Right Side                                                                                                                                                                                                                                                                                                                                                                                                                                                                                                                                                                                                                                                                                                                                                                                                                                                                                                                                                                                                                                                                                                                                                                                                                                                                                                                                                                                                                                                                                                                                                                                                                                                                                                                                                                                                                         | Capacity                  | 4.0 cu. ft.         |
| Control type Premium LED touch  Dial Bosch logo on door glass Yes  Technical Details Energy source Watts 900 W Circuit breaker 15 A*  Volts 208/220-240 V  Current 4 A  Frequency Frequency Fower Cord (included) [Type] Power cord length Carent 63" (Full Length) Door hinge Right Side                                                                                                                                                                                                                                                                                                                                                                                                                                                                                                                                                                                                                                                                                                                                                                                                                                                                                                                                                                                                                                                                                                                                                                                                                                                                                                                                                                                                                                                                                                                                                                                                                                                                                                                                                                                                                                      | <b>Design Elements</b>    |                     |
| touch  Dial Illuminated jog dia  Bosch logo on door glass Yes  Technical Details  Energy source Electric  Watts 900 W  Circuit breaker 15 A*  Volts 208/220-240 V  Current 4 A  Frequency 60 Hz  Power Cord (included) (Yes) [240V; NEMA 6-15 3-prong]  Power cord length 63" (Full Length)  Drain hose length 78" (Full Length)  Door hinge Right Side                                                                                                                                                                                                                                                                                                                                                                                                                                                                                                                                                                                                                                                                                                                                                                                                                                                                                                                                                                                                                                                                                                                                                                                                                                                                                                                                                                                                                                                                                                                                                                                                                                                                                                                                                                        | Door ring                 | Chrome              |
| Bosch logo on door glass  Technical Details  Energy source Electric  Watts 900 W  Circuit breaker 15 A*  Volts 208/220-240 V  Current 4 A  Frequency 60 Hz  Power Cord (included) (Yes) [240V; NEMA 6-15 3-prong]  Power cord length 63" (Full Length)  Drain hose length 78" (Full Length)  Door hinge Right Side                                                                                                                                                                                                                                                                                                                                                                                                                                                                                                                                                                                                                                                                                                                                                                                                                                                                                                                                                                                                                                                                                                                                                                                                                                                                                                                                                                                                                                                                                                                                                                                                                                                                                                                                                                                                             | Control type              |                     |
| Technical Details  Energy source Electric  Watts 900 W  Circuit breaker 15 A*  Volts 208/220-240 V  Current 4 A  Frequency 60 Hz  Power Cord (included) (Yes) [240V; NEMA 6-15 3-prong]  Power cord length 63" (Full Length)  Drain hose length 78" (Full Length)  Door hinge Right Side                                                                                                                                                                                                                                                                                                                                                                                                                                                                                                                                                                                                                                                                                                                                                                                                                                                                                                                                                                                                                                                                                                                                                                                                                                                                                                                                                                                                                                                                                                                                                                                                                                                                                                                                                                                                                                       | Dial                      | Illuminated jog dia |
| Energy source Electric  Watts 900 W  Circuit breaker 15 A*  Volts 208/220-240 V  Current 4 A  Frequency 60 Hz  Power Cord (included) (Yes) [240V; NEMA 6-15 3-prong]  Power cord length 63" (Full Length)  Drain hose length 78" (Full Length)  Door hinge Right Side                                                                                                                                                                                                                                                                                                                                                                                                                                                                                                                                                                                                                                                                                                                                                                                                                                                                                                                                                                                                                                                                                                                                                                                                                                                                                                                                                                                                                                                                                                                                                                                                                                                                                                                                                                                                                                                          | Bosch logo on door glass  | Yes                 |
| Watts 900 W Circuit breaker 15 A* Volts 208/220-240 V Current 4 A Frequency 60 Hz Power Cord (included) (Yes) [240V; NEMA 6-15 3-prong] Power cord length 63" (Full Length) Drain hose length 78" (Full Length) Door hinge Right Side                                                                                                                                                                                                                                                                                                                                                                                                                                                                                                                                                                                                                                                                                                                                                                                                                                                                                                                                                                                                                                                                                                                                                                                                                                                                                                                                                                                                                                                                                                                                                                                                                                                                                                                                                                                                                                                                                          | Technical Details         |                     |
| Circuit breaker 15 A*  Volts 208/220-240 V  Current 4 A  Frequency 60 Hz  Power Cord (included) (Yes) [240V; NEMA 6-15 3-prong]  Power cord length 63" (Full Length)  Drain hose length 78" (Full Length)  Door hinge Right Side                                                                                                                                                                                                                                                                                                                                                                                                                                                                                                                                                                                                                                                                                                                                                                                                                                                                                                                                                                                                                                                                                                                                                                                                                                                                                                                                                                                                                                                                                                                                                                                                                                                                                                                                                                                                                                                                                               | Energy source             | Electric            |
| Volts  208/220-240 V  Current  4 A  Frequency  60 Hz  Power Cord (included)  [Type]  (Yes)  [240V; NEMA 6-15  3-prong]  Power cord length  63" (Full Length)  Drain hose length  78" (Full Length)  Door hinge                                                                                                                                                                                                                                                                                                                                                                                                                                                                                                                                                                                                                                                                                                                                                                                                                                                                                                                                                                                                                                                                                                                                                                                                                                                                                                                                                                                                                                                                                                                                                                                                                                                                                                                                                                                                                                                                                                                 | Watts                     | 900 W               |
| Current 4 A  Frequency 60 Hz  Power Cord (included) (Yes) [240V; NEMA 6-15 3-prong]  Power cord length 63" (Full Length)  Drain hose length 78" (Full Length)  Door hinge Right Side                                                                                                                                                                                                                                                                                                                                                                                                                                                                                                                                                                                                                                                                                                                                                                                                                                                                                                                                                                                                                                                                                                                                                                                                                                                                                                                                                                                                                                                                                                                                                                                                                                                                                                                                                                                                                                                                                                                                           | Circuit breaker           | 15 A*               |
| Frequency  Power Cord (included) [Type]  Power cord length  Drain hose length  Frequency  (Yes) [240V; NEMA 6-15 3-prong]  63" (Full Length)  78" (Full Length)  Right Side                                                                                                                                                                                                                                                                                                                                                                                                                                                                                                                                                                                                                                                                                                                                                                                                                                                                                                                                                                                                                                                                                                                                                                                                                                                                                                                                                                                                                                                                                                                                                                                                                                                                                                                                                                                                                                                                                                                                                    | Volts                     | 208/220-240 V       |
| Power Cord (included) [Type] [240V; NEMA 6-15 3-prong]  Power cord length  Drain hose length  Tell Length  Tell Length  Right Side                                                                                                                                                                                                                                                                                                                                                                                                                                                                                                                                                                                                                                                                                                                                                                                                                                                                                                                                                                                                                                                                                                                                                                                                                                                                                                                                                                                                                                                                                                                                                                                                                                                                                                                                                                                                                                                                                                                                                                                             | Current                   | 4 A                 |
| [Type] [240V; NEMA 6-15<br>3-prong]  Power cord length 63" (Full Length)  Drain hose length 78" (Full Length)  Door hinge Right Side                                                                                                                                                                                                                                                                                                                                                                                                                                                                                                                                                                                                                                                                                                                                                                                                                                                                                                                                                                                                                                                                                                                                                                                                                                                                                                                                                                                                                                                                                                                                                                                                                                                                                                                                                                                                                                                                                                                                                                                           | Frequency                 | 60 Hz               |
| Drain hose length 78" (Full Length)  Door hinge Right Side                                                                                                                                                                                                                                                                                                                                                                                                                                                                                                                                                                                                                                                                                                                                                                                                                                                                                                                                                                                                                                                                                                                                                                                                                                                                                                                                                                                                                                                                                                                                                                                                                                                                                                                                                                                                                                                                                                                                                                                                                                                                     |                           | [240V; NEMA 6-15    |
| Door hinge Right Side                                                                                                                                                                                                                                                                                                                                                                                                                                                                                                                                                                                                                                                                                                                                                                                                                                                                                                                                                                                                                                                                                                                                                                                                                                                                                                                                                                                                                                                                                                                                                                                                                                                                                                                                                                                                                                                                                                                                                                                                                                                                                                          | Power cord length         | 63" (Full Length)   |
|                                                                                                                                                                                                                                                                                                                                                                                                                                                                                                                                                                                                                                                                                                                                                                                                                                                                                                                                                                                                                                                                                                                                                                                                                                                                                                                                                                                                                                                                                                                                                                                                                                                                                                                                                                                                                                                                                                                                                                                                                                                                                                                                | Drain hose length         | 78" (Full Length)   |
|                                                                                                                                                                                                                                                                                                                                                                                                                                                                                                                                                                                                                                                                                                                                                                                                                                                                                                                                                                                                                                                                                                                                                                                                                                                                                                                                                                                                                                                                                                                                                                                                                                                                                                                                                                                                                                                                                                                                                                                                                                                                                                                                | Door hinge                |                     |