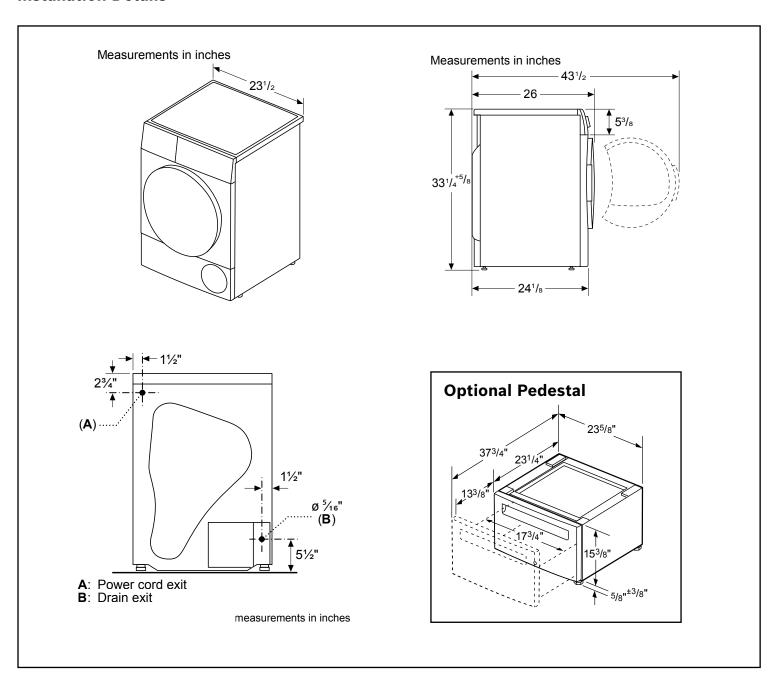

| Dimensions & Weight                  |                            |
|--------------------------------------|----------------------------|
| Overall appliance dimensions (HxWxD) | 33 1/4" x 23 1/2"<br>x 26" |
| Net weight                           | 121 lbs                    |
| Minimum stack height                 | 67 3/4"                    |

Notes: All height, width and depth dimensions are shown in inches. BSH reserves the absolute and unrestricted right to change product materials and specifications, at any time, without notice. Consult the product's installation instructions for final dimensional data and other details prior to making cutout.