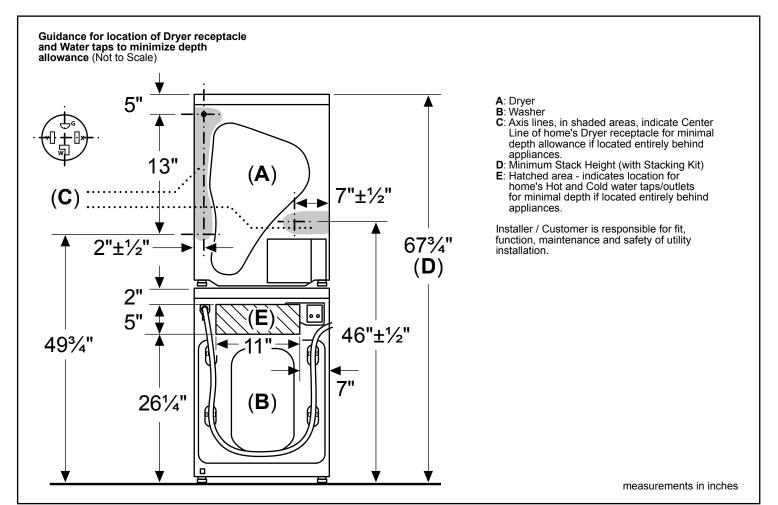

Dimensions reflect use of stacking kits.

Accessories: To purchase Bosch accessories, cleaners & parts please visit www.bosch-home.com/us/store or call 1-800-944-2904 (Mon to Fri 5 am to 6 pm PST, Sat 6 am to 3 pm PST).

Notes: All height, width and depth dimensions are shown in inches. BSH reserves the absolute and unrestricted right to change product materials and specifications, at any time, without notice. Consult the product's installation instructions for final dimensional data and other details prior to making cutout.