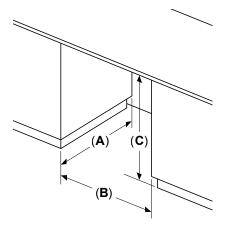

#### **Under Counter**

# Minimum opening dimensions: A: Depth – 28" B: Width – 231/6" C: Height – 341/2"

Front of appliance fully open. No doors or coverings.

Accessories: To purchase Bosch accessories, cleaners & parts please visit www.bosch-home.com/us/store or call 1-800-944-2904 (Mon to Fri 5 am to 6 pm PST). Sat 6 am to 3 pm PST). Notes: All height, width and depth dimensions are shown in inches. BSH reserves the absolute and unrestricted right to change product materials and specifications, at any time, without notice. Consult the product's installation instructions for final dimensional data and other details prior to making cutout.