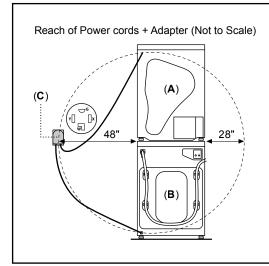

#### **Power Adapters**

WTZPA20UC 4-Prong

WTZPA30US 3-Prong

Bosch Dryers are supplied with WTZPA20UC adapter to fit a standard 4-Prong, 30A, Dryer receptacle (NEMA 14-30R) to power both Bosch Washers and Dryers.

Note: – 3-Prong Adapter may be ordered directly from Bosch (not supplied with Washer or Dryer).

 Use of two individual NEMA 6-15R or 6-20R receptacles/circuits may be used as alternative means to power Washer and Dryer.

#### **Installation Details**

- A: Dryer
- B: Washer
- C: Power Adapter
  All references to NEMA 14-30R
  Dryer receptacles in this document
  have the orientation with the
  ground pin up.

Use of two individual NEMA 6-15R or 6-20R receptacles may be used as alternative means to power Washer and Dryer.