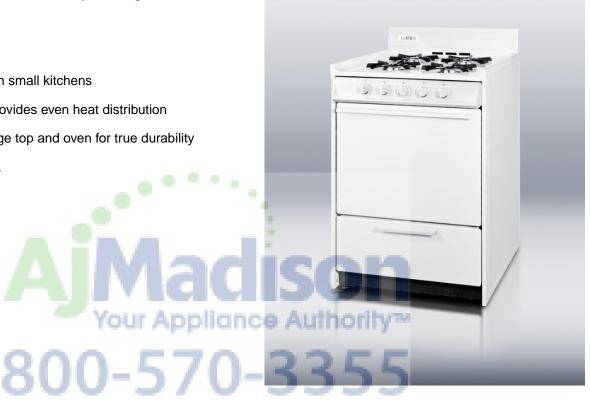

## **WNM610P**

40.0" x 24.0" x 24.0" (H x W x D)

24" wide white gas range with battery start ignition

## Highlights:

Slim 24 inch width fits easily in small kitchens Lower broiler compartment provides even heat distribution Porcelain construction on range top and oven for true durability Gas range made in the U.S.A.