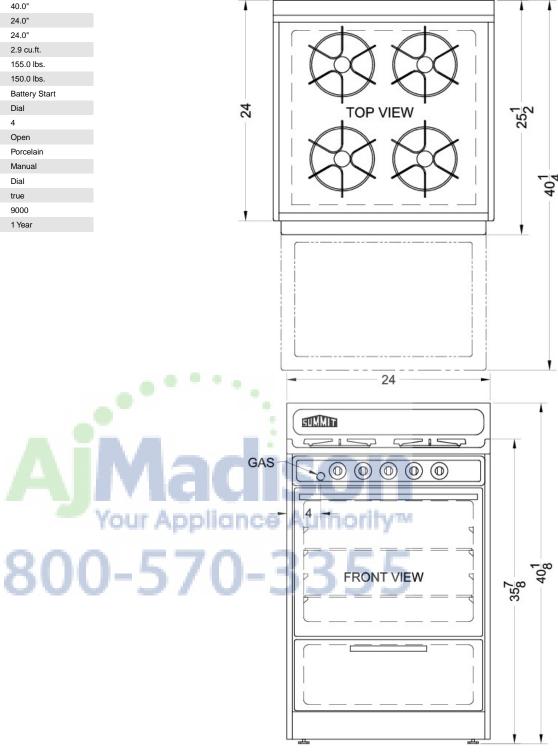

## Specifications:

| Height                     | 40.0"         |
|----------------------------|---------------|
| Width                      | 24.0"         |
| Depth                      | 24.0"         |
| Capacity                   | 2.9 cu.ft.    |
| Shipping Weight            | 155.0 lbs.    |
| Weight                     | 150.0 lbs.    |
| Fuel Type                  | Battery Start |
| Burner Temperature Control | Dial          |
| Number of Burners          | 4             |
| Burner Type                | Open          |
| Cooktop Surface            | Porcelain     |
| Oven Cleaning Type         | Manual        |
| Oven Temperature Control   | Dial          |
| Backsplash                 | true          |
| BTU per Burner             | 9000          |
| Parts/Labor Warranty       | 1 Year        |
|                            |               |