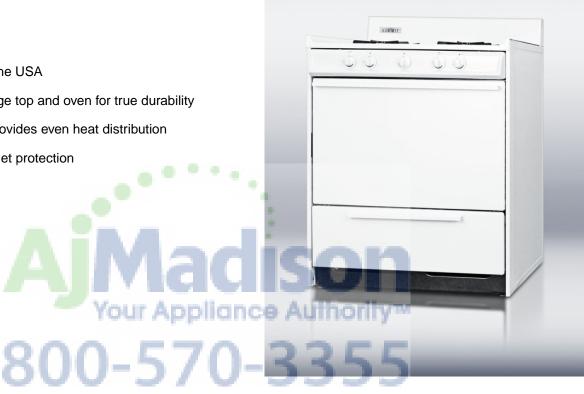

## **WNM210P**

40.0" x 30.0" x 24.0" (H x W x D)

30" wide white gas range with battery start ignition

Highlights:

30" wide gas range

Battery start ignition

30" wide gas range made in the USA

Porcelain construction on range top and oven for true durability

Lower broiler compartment provides even heat distribution

Recessed oven door for cabinet protection

Natural gas range; can be converted to LP Gas in our shop or ordered with KIT LP for

Ideal alternative to pilot light sources when no power source is accessible