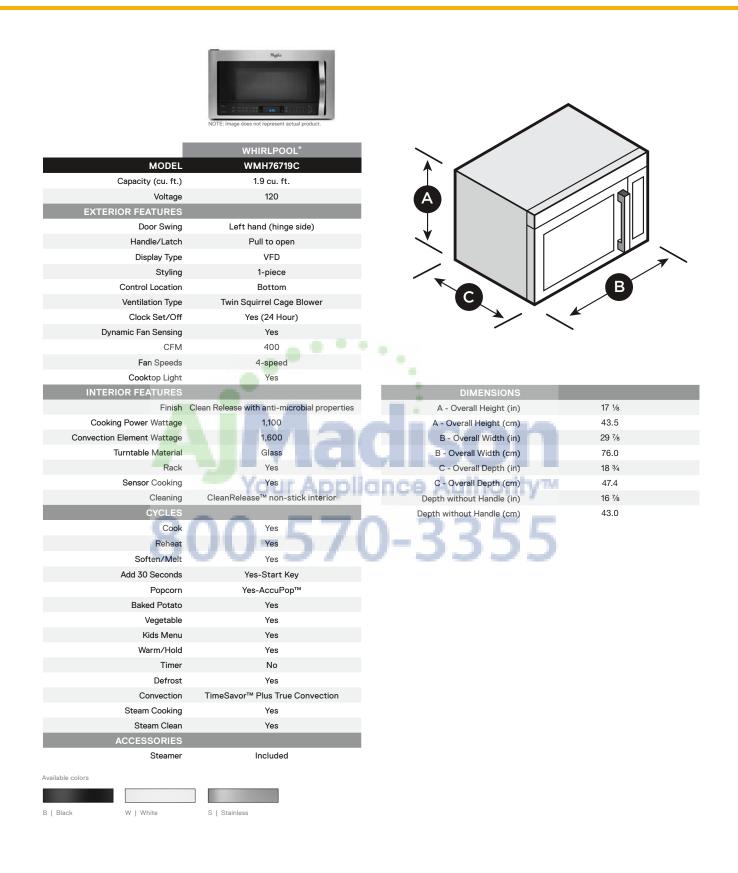

## **Key Features**

- **1.9 cu. ft. Capacity**–Easily prepare your favorite dishes thanks to 1.9 cu. ft. of capacity, which provides enough space for frozen entrees and microwave-safe mixing bowls.
- **Sensor Cooking**–Automatically adjusts time for optimal results.
- TimeSavor<sup>™</sup> Plus True Convection Cooking System–Uses a fan and heating element to circulate hot air more efficiently to seal in flavors and juices.
- **Steam Cooking**–Conveniently steams foods such as rice, vegetables and fish in conjunction with the microwave steamer.
- AccuPop<sup>™</sup>-The only microwave that listens to your popcorn, setting the perfect pop-time, every time.
- **Steam Clean Option**–Uses steam and heat to gently remove cooked-on food without harsh chemicals.