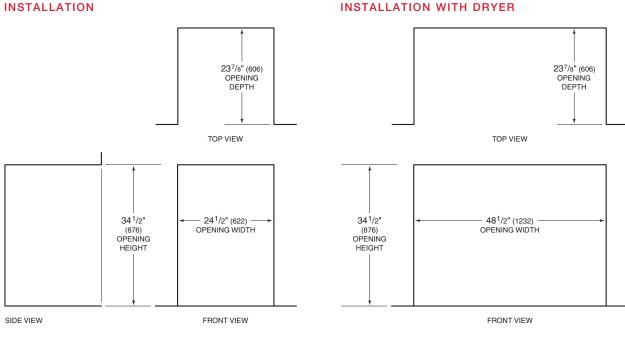

Dimensions may vary  $\pm 1/8$ " (3). Dimensions in parentheses are millimeters unless otherwise specified.

### **INSTALLATION**

NOTE: Dimensions provide minimum reveals.

NOTE: Dimensions provide minimum reveals.

Inspired by Scandinavia