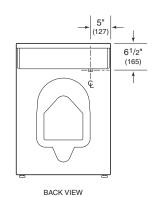

A separate electrical service is not required. Receptacle for washer is located on back of dryer.

Specifications are subject to change without notice. Visit askona.com/specs for the most up-to-date information.

Dimensions may vary  $\pm 1/8$ " (3). Dimensions in parentheses are millimeters unless otherwise specified.