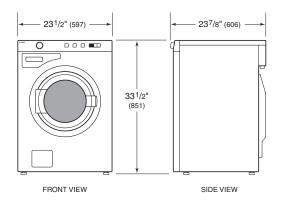

# PRODUCT

| Dimensions     | 23 <sup>1</sup> / <sub>2</sub> "W x 33 <sup>1</sup> / <sub>2</sub> "H x 23 <sup>7</sup> / <sub>8</sub> "D |
|----------------|-----------------------------------------------------------------------------------------------------------|
| Door Clearance | 13 <sup>1</sup> /4"                                                                                       |
| Door Swing     | Left-Hinge                                                                                                |
| Weight         | 172 lb                                                                                                    |
| CAPACITY       |                                                                                                           |
| Drum Capacity  | 2.1 cu ft                                                                                                 |
| Max Load       | 17 lb                                                                                                     |
| SPIN           |                                                                                                           |
| Max Speed      | 1200 rpm                                                                                                  |
| PLUMBING       |                                                                                                           |
| Supply         | <sup>1</sup> /2" ID min (cold only)                                                                       |
| Pressure       | 15–146 psi                                                                                                |

Dimensions may vary  $\pm 1/8$ " (3). Dimensions in parentheses are millimeters unless otherwise specified.