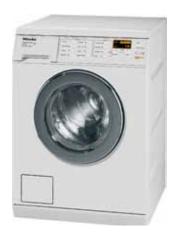

### **FEATURES**

- European standard capacity
- $\bullet \;\; \mathsf{Honeycomb} \; \mathsf{Drum}^{\scriptscriptstyle\mathsf{TM}} \; \mathsf{with} \; \mathsf{interior} \; \mathsf{light}$
- Large LCD screen
- Buzzer on/off
- WaterProof system
- 6 spin speeds
- Standard Wash Programs: Normal, Wrinkle-Free, Sanitize, Hand Wash, Woolens, Silk, Custom
- Specialty Wash Programs: Extra White, Delicates, Denim/Jeans, Dress Shirts, Pillows, Outerwear, Table Linens, Beach Towels, Express, Drain/Spin, Quick Rinse
- Program Options: Extended, Heavy Soil (pre-wash), Sensitive (extra rinse)

#### **PRODUCT VIEW**