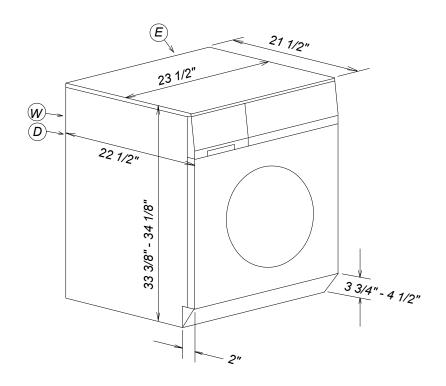

## **Location Codes**

- D 5 foot flexible drain hose connects upper left rear.
- E 120 Volt, 15 Amp 5 foot molded plug power supply connects upper left rear (NEMA 5-15 Configuration).
- W 5 foot separate flexible hot and cold water intake hoses connect upper left rear.

#### Notes

- · All installations must be done in accordance with local codes
- See "Cut-out Dimensions" sheet for undercounter or built-in space requirements
- Remove transport struts in rear of machine before installation.

NOTE: Drawing is not to scale.