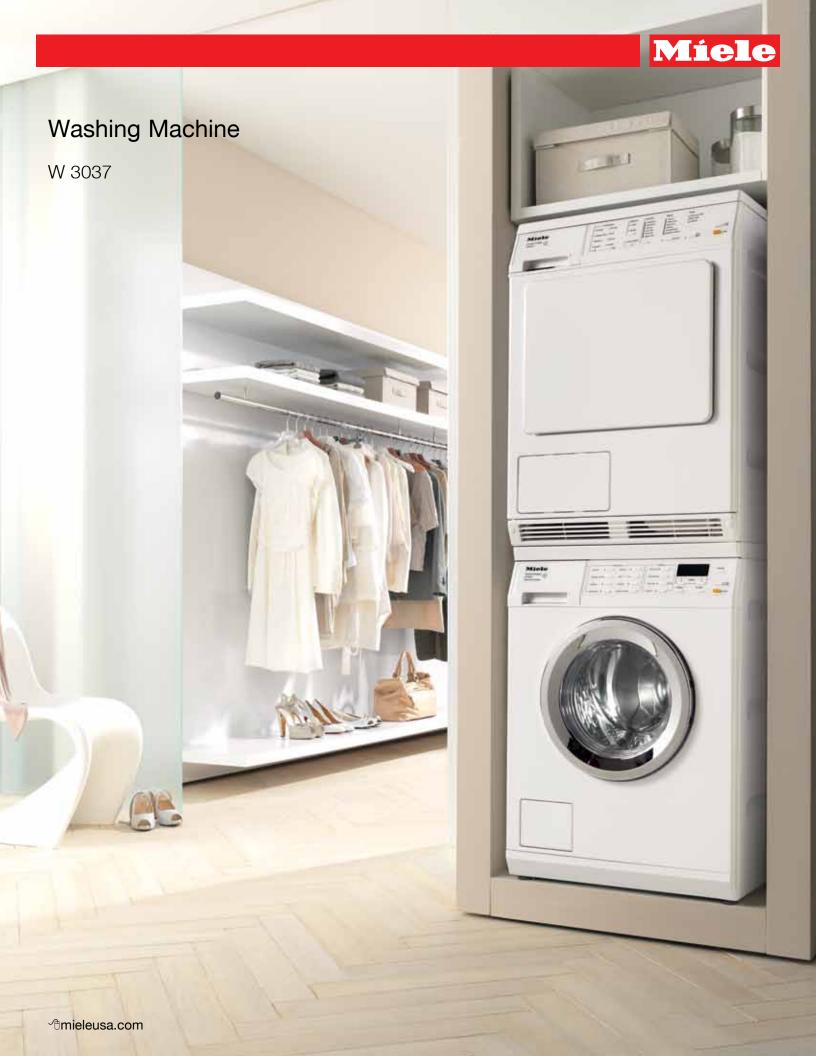

# Washing Machine W 3037

### **FEATURES**

- European standard capacity
- $\bullet \;\; \mathsf{Honeycomb} \; \mathsf{Drum}^{\scriptscriptstyle\mathsf{TM}} \; \mathsf{with} \; \mathsf{interior} \; \mathsf{light}$
- Large LCD screen
- Buzzer on/off
- WaterProof system
- 6 spin speeds
- Standard Wash Programs: Normal, Wrinkle-Free, Sanitize, Hand Wash, Woolens, Silk, Custom
- Specialty Wash Programs: Extra White, Delicates, Denim/Jeans, Dress Shirts, Pillows, Outerwear, Table Linens, Beach Towels, Express, Drain/Spin, Quick Rinse
- Program Options: Extended, Heavy Soil (pre-wash), Sensitive (extra rinse)