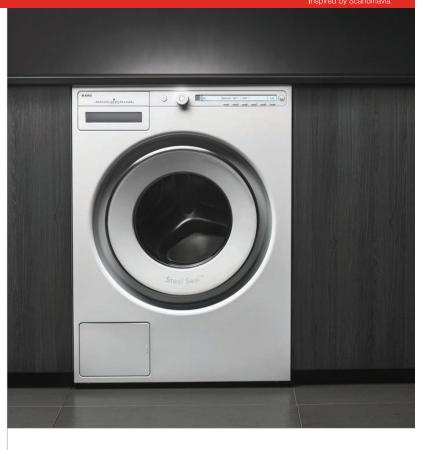

## CLASSIC SERIES W2084W

| energy     |
|------------|
| VERGY STAR |

#### FEATURES

Heavy-duty construction

Large-capacity stainless steel drum

Active Drum™ technology

Quattro Construction™ technology

Spin speed up to 1400 rpm

Steel Seal™ technology

LCD display

Quiet operation -51 dB(A) wash/75 dB(A) spin

Auto program

Remaining time and program end indicator

Stacked or side by side installation

#### PROGRAMS

- Everyday Wash
- Standard Cotton
- Mix/Synthetic
- Wool/Hand Wash
- Dark Wash
- Time Program
- Auto
- Quick
- Heavy
- Rinse
- Spin
- Drain
- Easy Care
- Drum Cleaning
- Quick Pro