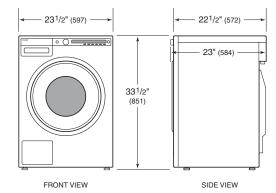

## PRODUCT SPECIFICATIONS

| White           | W2084W                                                             |
|-----------------|--------------------------------------------------------------------|
| Dimensions      | 23 <sup>1</sup> /2"W x 33 <sup>1</sup> /2"H x 22 <sup>1</sup> /2"D |
| Door Clearance  | 16"                                                                |
| Door Swing      | Left-Hinge                                                         |
| Weight          | 170 lb                                                             |
| Drum Capacity   | 2.1 cu ft                                                          |
| Max Spin Speed  | 1400 rpm                                                           |
| Plumbing Supply | <sup>1</sup> /2" ID min (cold only)                                |
| Pressure        | 15–146 psi                                                         |
| Power Cord      | 6'                                                                 |

#### DIMENSIONS

BACK VIEW

INSTALLATION WITH DRYER