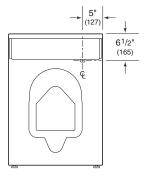

## PRODUCT SPECIFICATIONS

| White           | W2084W                                                             |
|-----------------|--------------------------------------------------------------------|
| Dimensions      | 23 <sup>1</sup> /2"W x 33 <sup>1</sup> /2"H x 22 <sup>1</sup> /2"D |
| Door Clearance  | 16"                                                                |
| Door Swing      | Left-Hinge                                                         |
| Weight          | 170 lb                                                             |
| Drum Capacity   | 2.1 cu ft                                                          |
| Max Spin Speed  | 1400 rpm                                                           |
| Plumbing Supply | <sup>1</sup> /2" ID min (cold only)                                |
| Pressure        | 15–146 psi                                                         |
| Power Cord      | 6'                                                                 |

#### DIMENSIONS

BACK VIEW

INSTALLATION WITH DRYER

# 

NOTE: Dimensions provide minimum reveals.