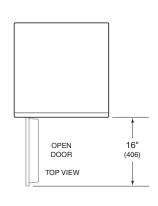

## PRODUCT SPECIFICATIONS

| White           | W2084W                                                             |
|-----------------|--------------------------------------------------------------------|
| Dimensions      | 23 <sup>1</sup> /2"W x 33 <sup>1</sup> /2"H x 22 <sup>1</sup> /2"D |
| Door Clearance  | 16"                                                                |
| Door Swing      | Left-Hinge                                                         |
| Weight          | 170 lb                                                             |
| Drum Capacity   | 2.1 cu ft                                                          |
| Max Spin Speed  | 1400 rpm                                                           |
| Plumbing Supply | <sup>1</sup> /2" ID min (cold only)                                |
| Pressure        | 15–146 psi                                                         |
| Power Cord      | 6'                                                                 |