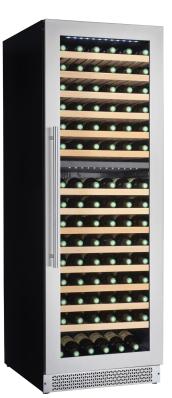

## VINOA COLLECTION

Capacity up to 153 bottles (750 ml)

Built-in or freestanding installation

One-touch LED digital controls located inside the unit

2 temperature zones (For red & white wines) • Top - Whites : 5-12°C (41-54°F)

UL/CSA/ETL approved

**V-153WDZ** 

**153 BOTTLES** 

ZONES

2

Yes

CAVAVIN WINE CARE SOLUTIONS

H 68.25"

(1730 mm)

W 24.5"

(595 mm)

D 28"

(710 mm)

CAPACITY

153 bottles

46 d B