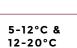

## VINOA COLLECTION

Capacity up to 153 bottles (750 ml)

Built-in or freestanding installation

One-touch LED digital controls located inside the unit

2 temperature zones (For red & white wines) • Top - Whites : 5-12°C (41-54°F)

• Bottom - Reds : 12-20°C (54-68°F)

Double-pane glass door, tinted slight smoke, with anti-UV ray treatment

Seamless stainless steel door frame

All wood 100% extension shelves with stainless steel trims

Security lock