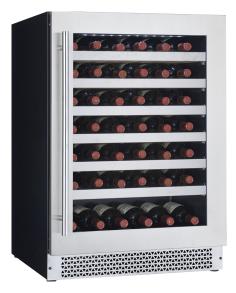

## VINOA COLLECTION

Capacity up to 48 bottles (750 ml) Built-in or freestanding installation One-touch LED digital controls located inside the unit A single temperature zone that ranges from 5-20°C (41-68°F) Double-pane glass door, tinted slight smoke, with anti-UV ray treatment Seamless stainless steel door frame All wood 100% extension shelves with stainless steel trims Security lock LED interior lighting with ON/OFF switch Automatic defrost & generated hygrometry Quiet compressor (42 dB) Activated charcoal filter to eliminate odours

2-year warranty on parts and labor, 5-year warranty on compressor UL/CSA/ETL approved

48 BOTTLES

CAPACITY

48

bottles

NUMBER OF TEMPERATURE

ZONES

1