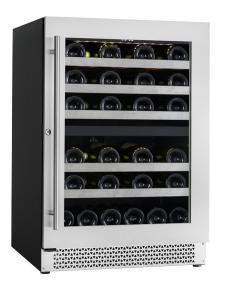

## VINOA COLLECTION

**V-041WDZ** 

41 BOTTLES

Capacity up to 41 bottles (750 ml)

Built-in or freestanding installation

One-touch LED digital controls located inside the unit

2 temperature zones that ranges from 5-20°C (41-68°F)

Double-pane glass door, tinted slight smoke, with anti-UV ray treatment

Seamless stainless steel door frame

All wood 100% extension shelves with stainless steel trims

Security lock

LED interior lighting with ON/OFF switch

Automatic defrost & generated hygrometry

Quiet compressor (42 dB)

Activated charcoal filter to eliminate odours

2-year warranty on parts and labor, 5-year warranty on compressor

UL/CSA/ETL approved

CAPACITY