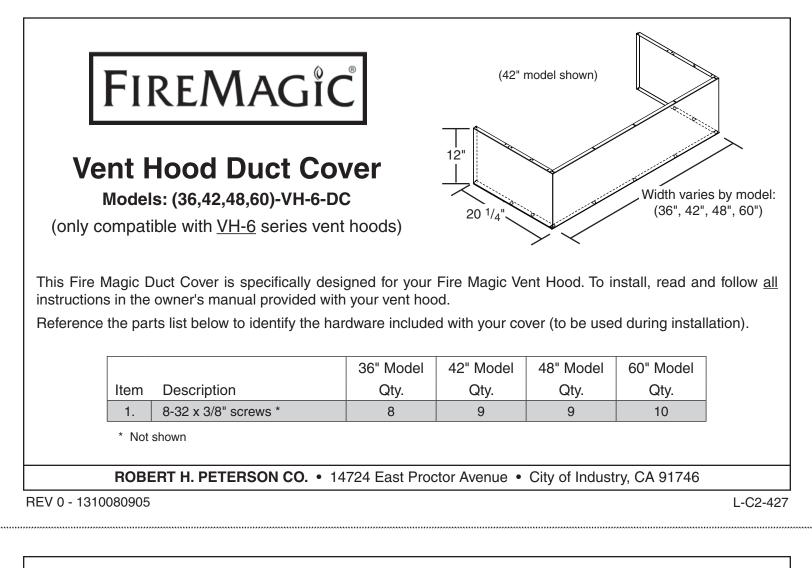

This Fire Magic Duct Cover is specifically designed for your Fire Magic Vent Hood. To install, read and follow <u>all</u> instructions in the owner's manual provided with your vent hood.

Reference the parts list below to identify the hardware included with your cover (to be used during installation).