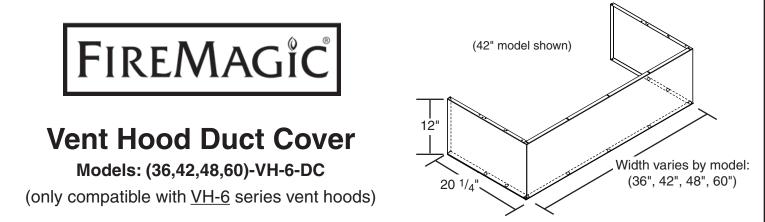

This Fire Magic Duct Cover is specifically designed for your Fire Magic Vent Hood. To install, read and follow <u>all</u> instructions in the owner's manual provided with your vent hood.

Reference the parts list below to identify the hardware included with your cover (to be used during installation).