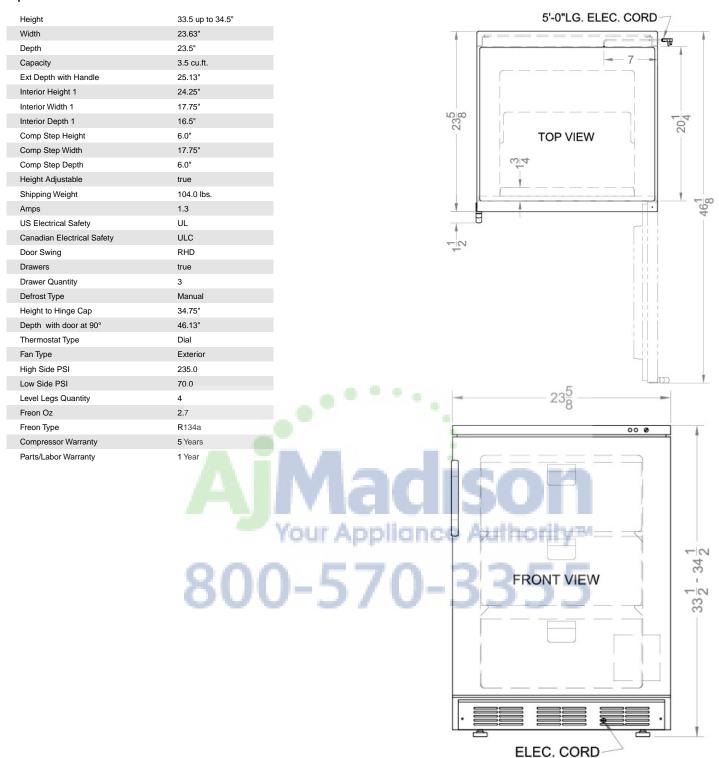

|
| Adjustable thermostat           | Manage the interior temperature with ease and accuracy                                                                                         |
| One piece interior liner        | Enjoy easy clean-up with a one piece liner that won't hold a mess in hidden crevices                                                           |
| Reversible door                 | Keep your options flexible with a reversible door that is easy to switch when your arrangement changes; not available on stainless steel doors |
| 100% CFC free                   | Environmentally friendly design without ozone-damaging chemicals                                                                               |

## **Specifications:**



Email: info@summitappliance.com