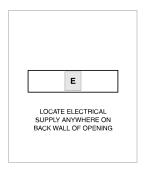

# **ELECTRICAL**

**NOTE:** Dimensions in parenthesis are in millimeters unless otherwise specified