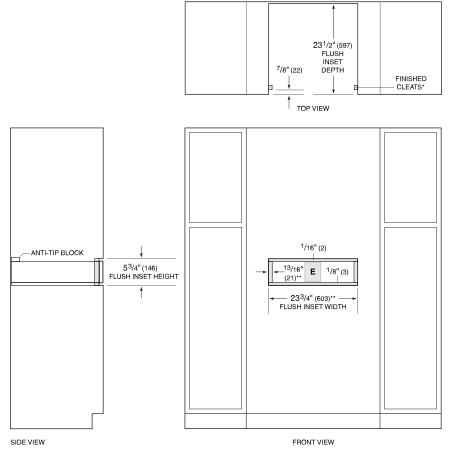

#### **FLUSH INSTALLATION**

\*Will be visible and should be finished to match cabinetry.
\*\*30<sup>1</sup>/8" (765) width and 4" (102) cleat dimension for 30" panel.

\*\*30<sup>1</sup>/8" (765) width and 4" (102) cleat dimension for 30" panel.

NOTE: Flush inset width and height dimensions provide minimum reveals.