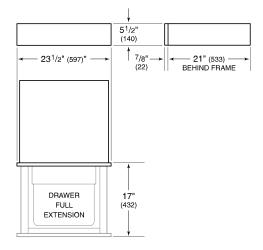

wolf.com/locator</u>.



#### **FRONT PANEL OPTIONS**



24" DRAWER FRONT STAINLESS PANEL



30" DRAWER FRONT STAINLESS PANEL



24" DRAWER FRONT BLACK PANEL



30" DRAWER FRONT BLACK PANEL



CUSTOM PANEL Integrated Front Panel Kit Required



### **PRODUCT SPECIFICATIONS**

| Model              | VS24                     |
|--------------------|--------------------------|
| Capacity           | 0.25 cu. ft.             |
| Weight             | 76 lbs                   |
| Electrical Supply  | 3-prong grounding-type   |
| Electrical Service | 10 amp dedicated circuit |
| Power Cord Length  | 3 Feet                   |
| Receptacle         | 3-prong grounding-type   |

# **ELECTRICAL**



**NOTE:** Dimensions in parenthesis are in millimeters unless otherwise specified

## **DIMENSIONS**



\*29<sup>7</sup>/8" (759) width for 30" panel.

#### **FLUSH INSTALLATION**



\*Will be visible and should be finished to match cabinetry.
\*\*30<sup>1</sup>/8" (765) width and 4" (102) cleat dimension for 30" panel.

\*\*30<sup>1</sup>/8" (765) width and 4" (102) cleat dimension for 30" panel.

NOTE: Flush inset width and height dimensions provide minimum reveals.