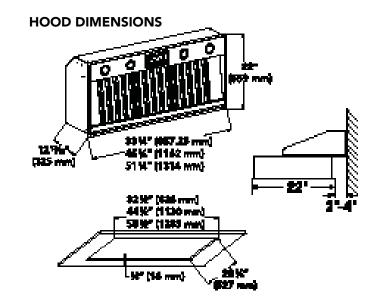

## VENTILATION CUSTOM INSERT WITH BLOWER (36"/48"/54")

VCIB36JP / VCIB48JP / VCIB54JP

Hood installation height above a cooktop can vary. Professional Rangetops and Ranges require that minimum distances be maintained from the cooking surface to combustible materials (i.e. a wood covering around the insert). These minimum distances range from 30" to 36" and can vary from product to product and by manufacturer. Refer to the installation manual of the rangetop or range prior to the design and installation of the custom hood insert.

These hoods are designed to be used for vertical discharge. A blower must be purchased separately.