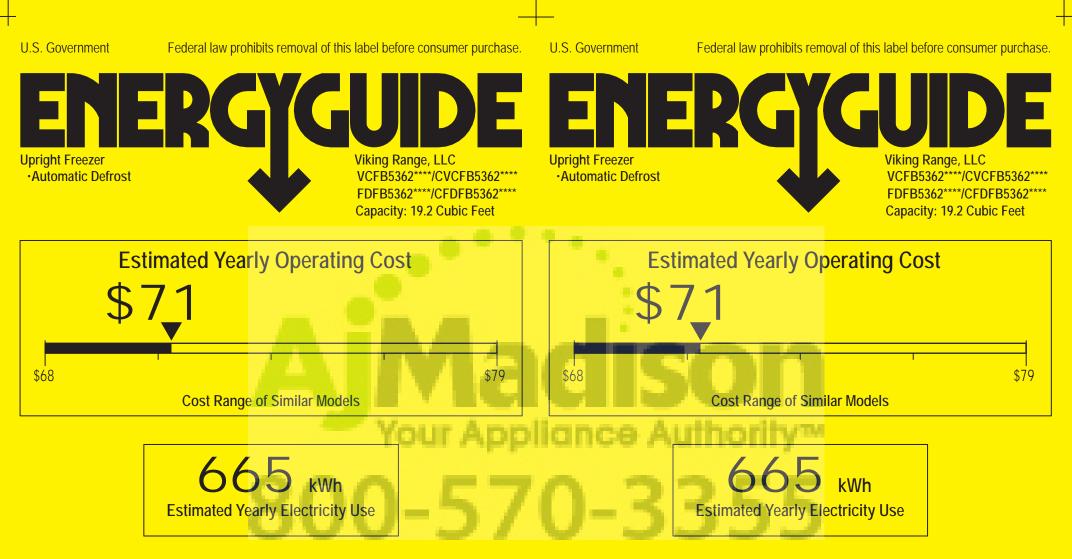

## Your cost will depend on your utility rates and use.

- Cost range based only on models of similar capacity with automatic defrost.
- Estimated operating cost based on a 2007 national average electricity cost of 10.65 cents per kWh.
- For more information, visit www.ftc.gov/appliances.