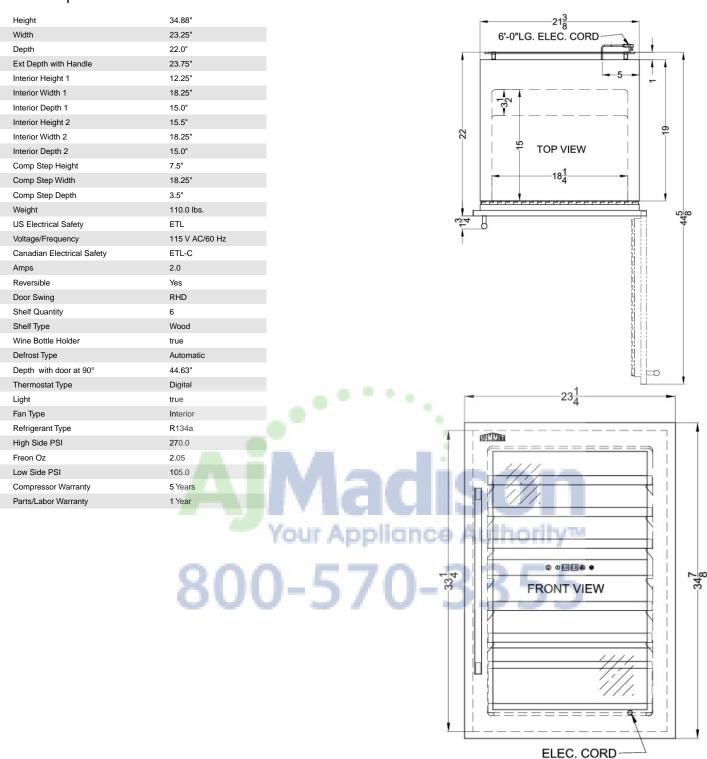

## VC60D Specifications:

Summit Appliance Division, Felix Storch, Inc. 770 Garrison Ave • Bronx, NY 10474

Phone: 718-893-3900 • Fax: 718-842-3093

Email: info@summitappliance.com