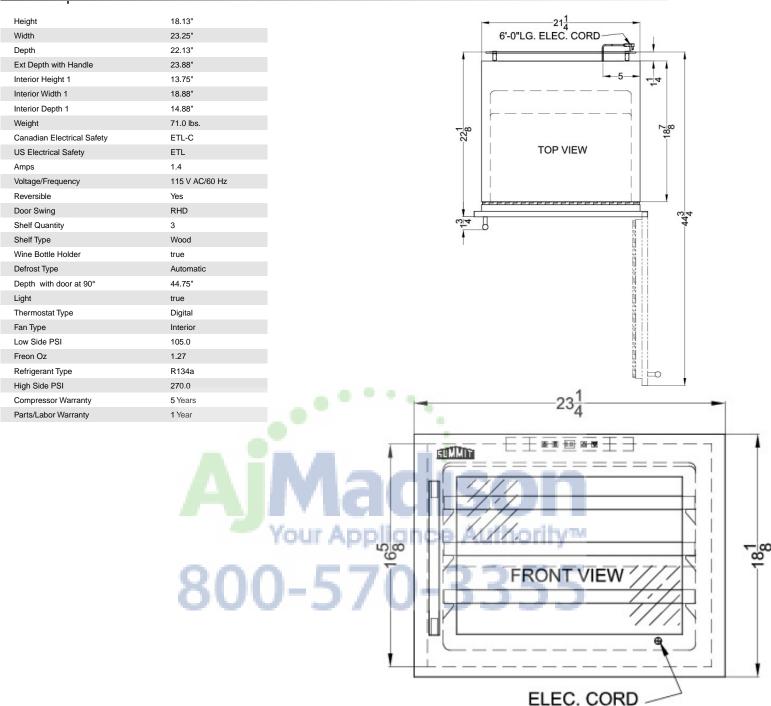

## VC28S Specifications:

Phone: 718-893-3900 • Fax: 718-842-3093

Email: info@summitappliance.com