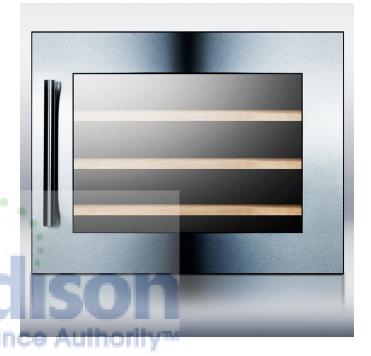

## VC28S

18.13" x 23.25" x 22.13" (H x W x D)

28 bottle fully integrated wine cellar with digital controls and LED lighting

## Highlights:

Built-in

installation

100% CFC free

Double pane tempered glass door protects your collection from harmful light

Digital controls offer easy and intuitive temperature management

Seamless stainless steel trimmed glass door for true luxury

Recessed LED lighting offers an elegant display

| Digital<br>thermostat          | Electronic controls ensure easy and intuitive temperature management, with a readout in Celsius or Fahrenheit (temperature range: 40°F to 72°F)          |
|--------------------------------|----------------------------------------------------------------------------------------------------------------------------------------------------------|
| Dynamic compressor cooling     | Ensures evenly cooled interior for proper storage                                                                                                        |
| Reversible glass door          | User-reversible door swing in double pane tempered glass for best protection from UV light                                                               |
| Slide-out<br>wooden<br>shelves | Store bottles safely in classic style                                                                                                                    |
| Open door<br>alarm             | Sounds after door is left open for over a minute to best prevent accidents                                                                               |
| Interior light                 | Can be set for showcase mode, remaining on until manually turned off, or functional model (turning on when the door is opened and off when it is closed) |
| Temperature alarm              | Alarm sounds off when unit's interior rises or falls out of the set range                                                                                |
| Sabbath Mode                   | Optional setting lets you disable the lighting and alarm for 96 hours                                                                                    |
|                                |                                                                                                                                                          |