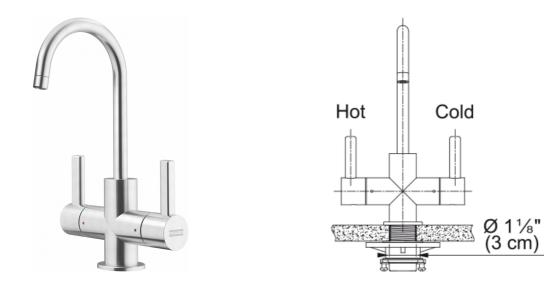

## Universal Hot/Cold Filtered - UNJ-HC-304 | 120.0704.766

| Tec | hnical | Data |  |
|-----|--------|------|--|
| -   | _      |      |  |

| Aspect                       |                     |
|------------------------------|---------------------|
| Spout type                   | J - spout           |
| Color                        | Stainless steel     |
| Type of material             | Stainless steel 304 |
| Product Dimensions           |                     |
| Faucet hole diameter         | 31,75 mm            |
| Cartridge dimension          | 12,70 mm            |
| Installation                 |                     |
| Mounting type                | Shank               |
| Water supply hose connection | 3/8"                |
| Water supply hose length     | 1524 mm             |
| Product specifications       |                     |
| Pressure                     | High pressure       |
| Faucet type                  | Swivel spout        |
| Faucet operation             | Dual Lever          |
| Faucet rotation              | 360°                |
| Product identification       |                     |
| Product brand                | FRANKE              |
| Product family               | None                |
| Collection                   | Universal           |
| Features                     |                     |
| Water saving feature         | No                  |
| Type of aerator              | Laminar             |
| Little butler type           | Chilling tank       |
| Little butler type           | Heating tank        |
| Little butler type           | Water filtration    |
|                              |                     |