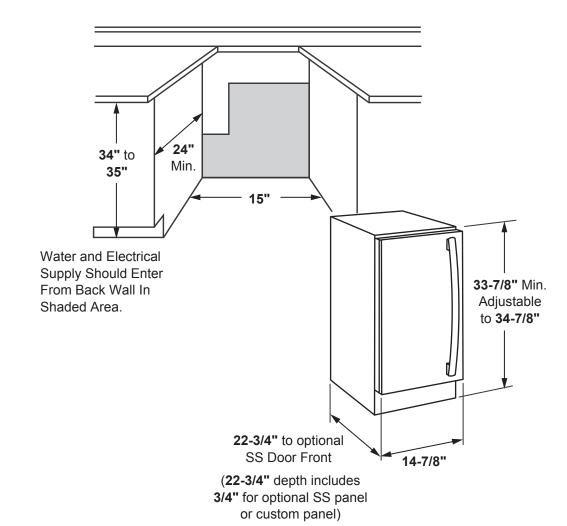

#### **DIMENSIONS**

H 33-7/8" - 34-7/8"

W 14-7/8"

D 22"

#### NOTE:

The finished cut-out is determined by the type of installation. Before installing, consult installation instructions packed with product for current dimensional data.

### **DIMENSIONS AND INSTALLATION INFORMATION (IN INCHES)**

The ice machine can be used free-standing or as a built-in, under the countertop.

The ice machine requires a 115 Volt, 60 Hz., AC only power supply, with an individual, properly grounded branch circuit, protected by a 15 amp fuse or circuit breaker.

The ice machine is equipped with a gravity drain to prevent water from flowing back into the ice storage bin. Although a floor drain is acceptable, the ideal installation has a standpipe with a 2" to 1-1/2" pvc drain reducer installed directly below the outlet of the drain tube.

To achieve a custom appearance, the ice machine door accepts 3-4" custom panels (using ZIP80SS, stainless steel panel with Monogram Euro handle, or PIP70SS, stainless steel panel with GE Profile  $^{\text{\tiny M}}$  Series handle) to coordinate or contrast with cabinetry.