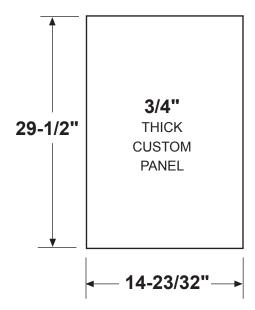

To achieve a custom appearance, the ice machine door accepts 3-4" custom panels (using ZIP80SS, stainless steel panel with Monogram Euro handle, or PIP70SS, stainless steel panel with GE Profile  $^{\text{\tiny M}}$  Series handle) to coordinate or contrast with cabinetry.