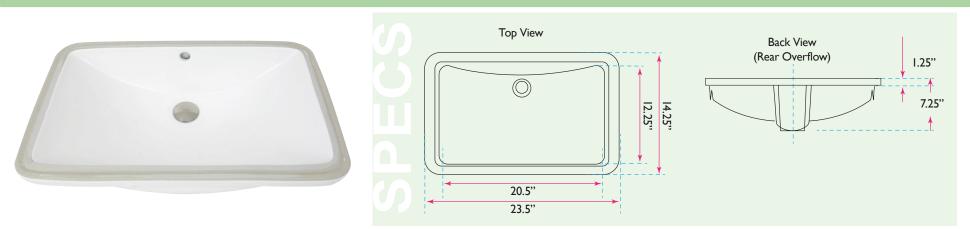

## model: **UM-2112-W**

www.NantucketSinksUSA.com info@nantucketsinksusa.com

| OVERALL DIMENSIONS | INTERIOR BOWL  | BOWL DEPTH               | DRAIN OPENING | OVERFLOW |
|--------------------|----------------|--------------------------|---------------|----------|
| 23.5" x 14.5"      | 20.5" x 12.25" | 7.25"(ext.); 5.75"(int.) | 1.75" Opening | Yes      |