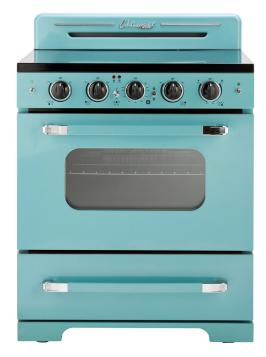

## **30" CLASSIC RETRO BY UNIQUE**

## **ELECTRIC CONVECTION RANGE**

| MODEL               | UGP-30CR EC                                                 |
|---------------------|-------------------------------------------------------------|
| OPERATION           | 240 V / AC                                                  |
| DIMENSIONS          | H 41.5" x W 30" x D 27.5"                                   |
| WEIGHT              | 187.6 lbs / 76.6 kg                                         |
| ELEMENT<br>WATTAGE: | Back: L 1,200 / M 100 / R 1,200<br>Front: L 1,800 / R 3,000 |

## **COLORS**

Marshmallow Summer Mint White Green

*Turquoise* 

The 30" Classic Retro by Unique Electric Convection Range transports you back to the '50s with its iconic retro design and chrome finished accents. It has a 5 element sleek glass electric cooktop capable of an intense sear or delicate sauce simmering. This range also allows for convection cooking circulating heat for incredibly even distribution.

## **FEATURES**

- Zinc cast handles
- · Waist-high broiler
- 5 element glass with warming zone cooktop
- Convection oven
- · Chrome finished accents
- Two adjustable heavy duty oven racks with four shelf positions
- 3.9 cu/ft oven capacity
- Storage drawer