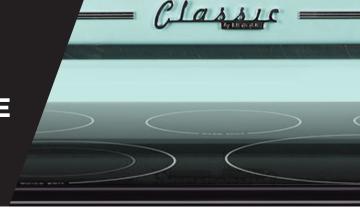

## **COLORS**

Marshmallow Summer Mint White Green

*Turquoise* 

The 30" Classic Retro by Unique Electric Convection Range transports you back to the '50s with its iconic retro design and chrome finished accents. It has a 5 element sleek glass electric cooktop capable of an intense sear or delicate sauce simmering. This range also allows for convection cooking circulating heat for incredibly even distribution.