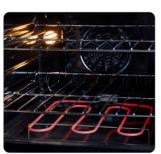

## **FEATURES**

- Zinc cast handles
- · Waist-high broiler
- 5 element glass with warming zone cooktop
- Convection oven
- · Chrome finished accents
- Two adjustable heavy duty oven racks with four shelf positions
- 3.9 cu/ft oven capacity
- Storage drawer

Chrome Accents

Convection cooking

Large storage drawer

Glass Top Elements