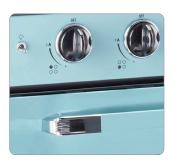

## **COLORS**

Marshmallow Summer Mint White Green

*Turquoise* 

The 30" Classic Retro by Unique Electric Convection Range transports you back to the '50s with its iconic retro design and chrome finished accents. It has a 5 element sleek glass electric cooktop capable of an intense sear or delicate sauce simmering. This range also allows for convection cooking circulating heat for incredibly even distribution.

## **FEATURES**

- Zinc cast handles
- · Waist-high broiler
- 5 element glass with warming zone cooktop
- Convection oven
- · Chrome finished accents
- Two adjustable heavy duty oven racks with four shelf positions
- 3.9 cu/ft oven capacity
- Storage drawer