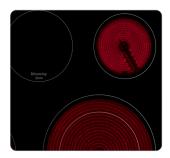

## **COLORS**

Marshmallow Summer Mint White Green

*Turquoise* 

The 30" Classic Retro by Unique Electric Convection Range transports you back to the '50s with its iconic retro design and chrome finished accents. It has a 5 element sleek glass electric cooktop capable of an intense sear or delicate sauce simmering. This range also allows for convection cooking circulating heat for incredibly even distribution.

## **FEATURES**

- Zinc cast handles
- · Waist-high broiler
- 5 element glass with warming zone cooktop
- Convection oven
- · Chrome finished accents
- Two adjustable heavy duty oven racks with four shelf positions
- 3.9 cu/ft oven capacity
- Storage drawer

Chrome Accents

Convection cooking

Large storage drawer

Glass Top Elements