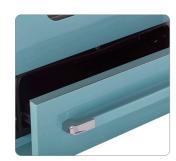

## **FEATURES**

- Zinc cast handles
- · Waist-high broiler
- 5 element glass with warming zone cooktop
- Convection oven
- · Chrome finished accents
- Two adjustable heavy duty oven racks with four shelf positions
- 3.9 cu/ft oven capacity
- Storage drawer

Chrome Accents

Convection cooking

Large storage drawer

Glass Top Elements