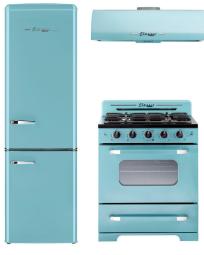

## Create a Unique Classic Retro Kitchen!

Sealed burners

Convection cooking and waist high broiler

The perfect match for the Classic Retro by Unique 30" range and fridges