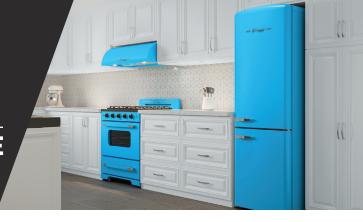

## Create a Unique Classic Retro Kitchen!

Sealed burners

Convection cooking and waist high broiler

The perfect match for the Classic Retro by Unique 30" range and fridges