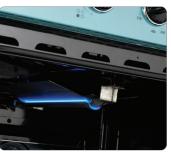

## **FEATURES**

- Zinc cast handles
- Convection oven & waist-high broiler
- Continuous cast iron grate design
- Sealed cast burners
- Chrome finished accents
- Two adjustable heavy duty oven racks with four shelf positions
- 3.9 cu/ft oven capacity
- Variable BTUs cook-top includes a 13,000 BTU power burner
- Oven light
- Automatic electric spark ignition

Sealed burners

Convection cooking and waist high broiler

The perfect match for the Classic Retro by Unique 30" range and fridges