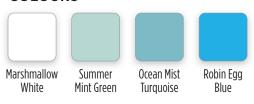

## **COLOURS**

The 30" Classic Retro range by Unique transports you back to the '50s with its iconic retro design and chrome finished accents. Convection cooking circulates heat for incredibly even distribution while the waist-high broiler provides the option of intense searing. Simple effortless controls, stylishly designed and available in an array of eye-popping colours to choose from.