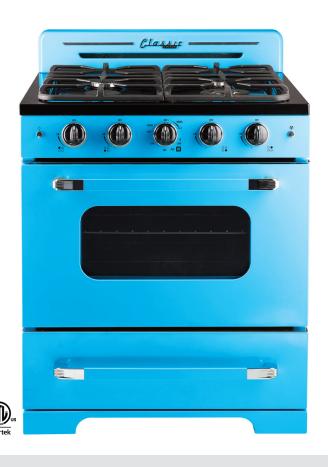

## CLASSIC RETRO BY UNIQUE 30" CONVECTION GAS RANGE

 MODEL
 UGP-30CR

 OPERATION
 Natural gas (NG) - Propane (LPG) Conversion included

 DIMENSIONS
 H 41.5" x W 30" x D 27.5"

 WEIGHT
 168.9 lbs / 76.6 kg

 BTU
 Back: L 10,000 / R 3,200 Front: L 10,000 / R 13,000

## **COLOURS**

The 30" Classic Retro range by Unique transports you back to the '50s with its iconic retro design and chrome finished accents. Convection cooking circulates heat for incredibly even distribution while the waist-high broiler provides the option of intense searing. Simple effortless controls, stylishly designed and available in an array of eye-popping colours to choose from.

## **FEATURES**

- Zinc cast handles
- Convection oven & waist-high broiler
- Continuous cast iron grate design
- Sealed cast burners
- Chrome finished accents
- Two adjustable heavy duty oven racks with four shelf positions
- 3.9 cu/ft oven capacity
- Variable BTUs cook-top includes a 13,000 BTU power burner
- Oven light
- Automatic electric spark ignition