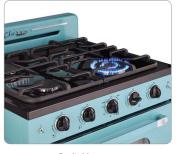

## **FEATURES**

- Zinc cast handles
- Convection oven & waist-high broiler
- Continuous cast iron grate design
- Sealed cast burners
- Chrome finished accents
- Two adjustable heavy duty oven racks with four shelf positions
- 3.9 cu/ft oven capacity
- Variable BTUs cook-top includes a 13,000 BTU power burner
- Oven light
- Automatic electric spark ignition

Sealed burners

Convection cooking and waist high broiler

The perfect match for the Classic Retro by Unique 30" range and fridges