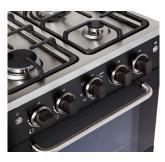

## 24" COMPACT CONVECTION GAS RANGE

Stainless convection gas range, that circulates heat for even distribution while the waist high broiler provides the option of intense searing. Cast-iron grates, sealed burners, automatic electric spark ignition and a compartment for extra storage for your pots and pans, all packed into a 24" range, make cooking and cleaning effortless.

#### **FEATURES**

- Convection oven with waist-high broiler
- Elegant, modern design
- Continuous cast iron grate design
- Automatic electric spark ignition
- Oven light
- 2 adjustable heavy duty oven racks with 3 shelf positions
- 2.3 cu.ft oven capacity
- Broiler

### **BTUs**

MODEL: UGP-24V PC1 B

**OPERATION:** Natural gas (NG) -

A Propane (LPG)

conversion kit included

**DIMENSIONS:** H 38.5" x W 23.5" x D 22.3"

**WEIGHT:** 127.5 lbs / 57.8 kg

Sealed burners