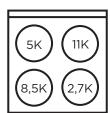

### **BTUs**

MODEL: UGP-24V PC1 B

**OPERATION:** Natural gas (NG) -

A Propane (LPG)

conversion kit included

**DIMENSIONS:** H 38.5" x W 23.5" x D 22.3"

**WEIGHT:** 127.5 lbs / 57.8 kg

Sealed burners