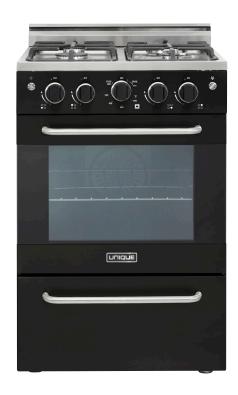

## 24" COMPACT CONVECTION GAS RANGE

Stainless convection gas range, that circulates heat for even distribution while the waist high broiler provides the option of intense searing. Cast-iron grates, sealed burners, automatic electric spark ignition and a compartment for extra storage for your pots and pans, all packed into a 24" range, make cooking and cleaning effortless.

#### **FEATURES**

- Convection oven with waist-high broiler
- Elegant, modern design
- Continuous cast iron grate design
- Automatic electric spark ignition
- Oven light
- 2 adjustable heavy duty oven racks with 3 shelf positions
- 2.3 cu.ft oven capacity
- Broiler

### **BTUs**

MODEL: UGP-24V PC1 B

**OPERATION:** Natural gas (NG) -

A Propane (LPG)

conversion kit included

**DIMENSIONS:** H 38.5" x W 23.5" x D 22.3"

**WEIGHT:** 127.5 lbs / 57.8 kg

Sealed burners