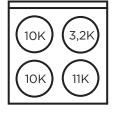

## **BTUs**

The 24" Classic Retro by Unique range transports you back to the 50's with its iconic retro design and chrome

Convection oven with waist-high broiler

Continuous cast iron grate design for

Practical storage drawer for pots and

2 adjustable heavy-duty oven racks

11,000 BTU on largest burner • High quality, sealed burners for easy

easy movement of cookware Automatic electric spark ignition

finished accents. Convection cooking circulates heat for incredibly even distribution while the waist high broiler provides the option of intense searing. Classic retro flair