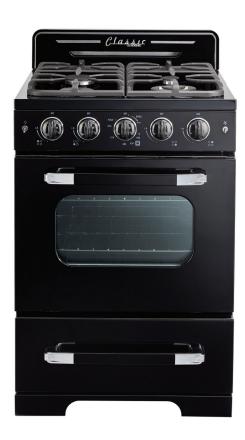

## = Clas **CLASSIC RETRO BY UNIQUE** 24" CONVECTION GAS RANGE

MODEL: UGP-24CR B Natural gas (NG) -**OPERATION:** A Propane (LPG) conversion kit included **DIMENSIONS:** H 41.7" x W 24" x D 29.5" WEIGHT: 156.5 lbs / 71 kg

## **COLOURS**

black

areen

Ocean mist turquoise

with 4 shelf positions 2.9 cu.ft oven capacity

at a great price.

Stylish retro design

Zinc cast handles

## **BTUs**

The 24" Classic Retro by Unique range transports you back to the 50's with its iconic retro design and chrome

Convection oven with waist-high broiler

Continuous cast iron grate design for

Practical storage drawer for pots and

2 adjustable heavy-duty oven racks

11,000 BTU on largest burner • High quality, sealed burners for easy

easy movement of cookware Automatic electric spark ignition

finished accents. Convection cooking circulates heat for incredibly even distribution while the waist high broiler provides the option of intense searing. Classic retro flair

## **CLASSIC RETRO 24" CONVECTION GAS RANGE**