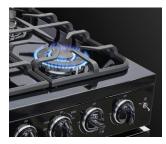

2 adjustable heavy-duty oven racks

11,000 BTU on largest burner • High quality, sealed burners for easy

easy movement of cookware Automatic electric spark ignition

finished accents. Convection cooking circulates heat for incredibly even distribution while the waist high broiler provides the option of intense searing. Classic retro flair