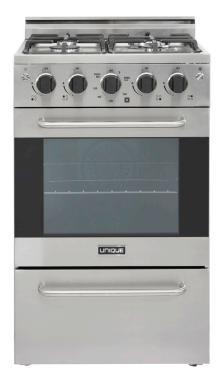

## PRESTIGE ELECTRONIC IGNITION 20" COMPACT CONVECTION GAS RANGE

Stainless convection gas range, that circulates heat for even distribution while the waist high broiler provides the option of intense searing. Cast-iron grates, sealed burners, automatic electric spark ignition and a compartment for extra storage for your pots and pans, all packed into a 20" range, make cooking and cleaning effortless.

## **FEATURES**

- Convection oven with waist-high broiler
- Elegant, modern design
- Continuous cast iron grate design
- Automatic electric spark ignition
- Oven light
- 2 adjustable heavy duty oven racks with 3 shelf positions
- 1.6 cu.ft oven capacity
- Broiler