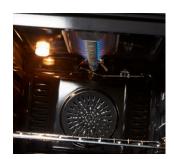

## **FEATURES**

- Convection oven with waist-high broiler
- Elegant, modern design
- Continuous cast iron grate design
- Automatic electric spark ignition
- Oven light
- 2 adjustable heavy duty oven racks with 3 shelf positions
- 1.6 cu.ft oven capacity
- Broiler

Storage drawer

Modern knobs designed for cooktop & oven

Convection cooking