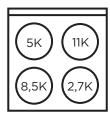

## **BTUs**

MODEL: UGP-20V PC1 S/S

OPERATION: Natural gas (NG) -

A Propane (LPG)

conversion kit included

**DIMENSIONS:** H 38.5" x W 20" x D 22.3"

**WEIGHT:** 101.4 lbs / 46 kg

Sealed burners