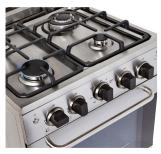

## PRESTIGE ELECTRONIC IGNITION 20" COMPACT CONVECTION GAS RANGE

Stainless convection gas range, that circulates heat for even distribution while the waist high broiler provides the option of intense searing. Cast-iron grates, sealed burners, automatic electric spark ignition and a compartment for extra storage for your pots and pans, all packed into a 20" range, make cooking and cleaning effortless.

## **FEATURES**

- Convection oven with waist-high broiler
- Elegant, modern design
- Continuous cast iron grate design
- Automatic electric spark ignition
- Oven light
- 2 adjustable heavy duty oven racks with 3 shelf positions
- 1.6 cu.ft oven capacity
- Broiler

## **BTUs**

MODEL: UGP-20V PC1 S/S

OPERATION: Natural gas (NG) -

A Propane (LPG)

conversion kit included

**DIMENSIONS:** H 38.5" x W 20" x D 22.3"

**WEIGHT:** 101.4 lbs / 46 kg

Sealed burners