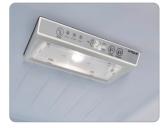

## FEATURES:

- Frost free
- Retro design
- Adjustable four-bottle wine rack
- Bottom mount freezer
- Zinc cast handles
- Four adjustable glass shelves
- Deep crisper drawer for all your fresh produce
- Three spacious freezer drawers provide ample storage space
- Intuitive control panel
- LED light
- Doors are not reversible

Adjustable four-bottle wine rack

Deep crisper drawer

Intuitive control panel with LED light

Adjustable door balconies