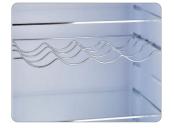

## FEATURES:

- Frost free
- Retro design
- Adjustable four-bottle wine rack
- Bottom mount freezer
- Zinc cast handles
- Four adjustable glass shelves
- Deep crisper drawer for all your fresh produce
- Three spacious freezer drawers provide ample storage space
- Intuitive control panel
- LED light
- Doors are not reversible

Adjustable four-bottle wine rack

Deep crisper drawer

Intuitive control panel with LED light

Adjustable door balconies