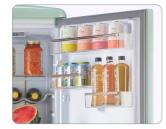

## FEATURES:

- Frost free
- Retro design
- Adjustable four-bottle wine rack
- Bottom mount freezer
- Zinc cast handles
- Four adjustable glass shelves
- Deep crisper drawer for all your fresh produce
- Three spacious freezer drawers provide ample storage space
- Intuitive control panel
- LED light
- Doors are not reversible