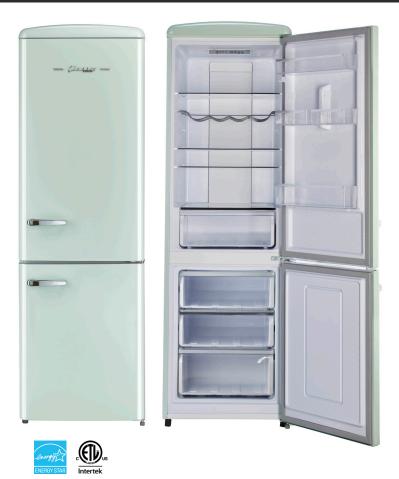

## CLASSIC RETRO BY UNIQUE 12 CU/FT BOTTOM MOUNT REFRIGERATOR

MODELUGP-330L ACOPERATION110 V / ACFRIDGE SIZE12 cu/ft / 330 litresDIMENSIONSH 74.6" x W 23.6" x D 29.3"WEIGHT152 lbs / 69 kgCOLORS

Mint Green

Ocean Mist

Turquoise

The 12 cu/ft Classic Retro by Unique bottom mount refrigerator transports you back to the '50s with its iconic retro design and chrome finished accents. This refrigerator is ENERGY STAR Certified for energy efficiency all yearround, designed for optimal energy savings and easy, dependable use. Now with our frostfree design, that means easy cleaning without dealing with frost buildup. With ample storage capacity, it's suitable for the whole family.

## FEATURES:

- Frost free
- Retro design
- Adjustable four-bottle wine rack
- Bottom mount freezer
- Zinc cast handles
- Four adjustable glass shelves
- Deep crisper drawer for all your fresh produce
- Three spacious freezer drawers provide ample storage space
- Intuitive control panel
- LED light
- Doors are not reversible

Adjustable four-bottle wine rack

Deep crisper drawer

Intuitive control panel with LED light

Adjustable door balconies