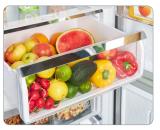

## FEATURES:

- Frost free
- Retro design
- Adjustable four-bottle wine rack
- Bottom mount freezer
- Zinc cast handles
- Four adjustable glass shelves
- Deep crisper drawer for all your fresh produce
- Three spacious freezer drawers provide ample storage space
- Intuitive control panel
- LED light
- Doors are not reversible

Adjustable four-bottle wine rack

Deep crisper drawer

Intuitive control panel with LED light

Adjustable door balconies