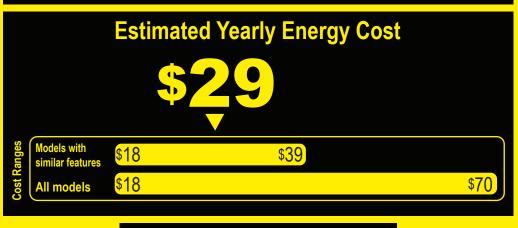

- Your cost will depend on your utility rates and use.
- Both cost ranges based on models of similar size capacity.
- Models with similar features have automatic defrost, side-mounted freezer, and no through-the-door ice.
- Estimated energy cost based on a national average electricity cost of 12 cents per kWh.