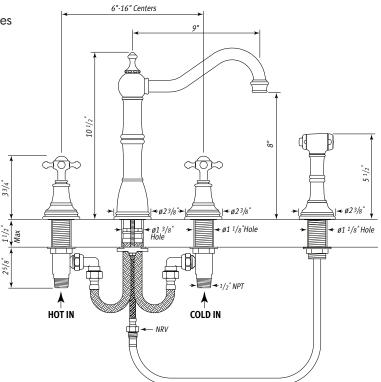

## Four Hole Kitchen Faucet with Cross Handles & Sidespray

ROHL Perrin & Rowe Kitchen

U.4775X\*

FEATURES COLORS/FINISHES WARRANTY

- Sidespray insulated brass
- Cross handles
- 1/2"M NPT supplies
- 10 1/2" spout height
- 9" spout reach
- Swivel spout
- 1/4-turn ceramic disc valves