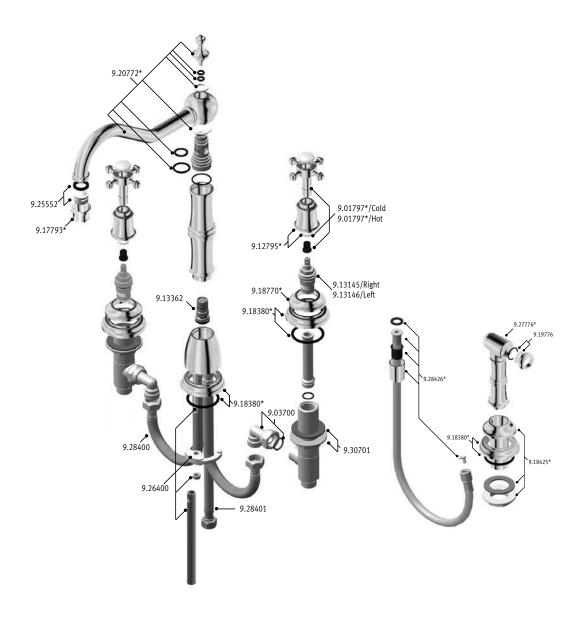

• Limited Lifetime





## Four Hole Kitchen Faucet with Cross Handles & Sidespray

ROHL Perrin & Rowe Kitchen

U.4775X\*

FEATURES COLORS/FINISHES WARRANTY

- Sidespray insulated brass
- Cross handles
- 1/2"M NPT supplies
- 10 1/2" spout height
- 9" spout reach
- Swivel spout
- 1/4-turn ceramic disc valves

- Polished Chrome
- Polished Nickel
- Satin Nickel
- Inca Brass
- English Bronze



<sup>\*</sup> For CA/VT, place a "-2" at end of model number for code compliant product. (Example A3608LMAPC-2)

 $Consult\ your\ local\ ROHL\ showroom\ for\ additional\ information\ and\ specifications.\ For\ complete\ warranty\ details\ and\ a\ list\ of\ showrooms,\ go\ to\ www.rohlhome.com.$ 



## **U.4775X Spare Parts**

Where \* Indicated Specify Color.