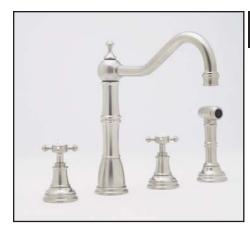

## Four Hole Kitchen Faucet with Cross Handles & Sidespray

ROHL Perrin & Rowe Kitchen

U.4775X\*

FEATURES COLORS/FINISHES WARRANTY

- Sidespray insulated brass
- Cross handles
- 1/2"M NPT supplies
- 10 1/2" spout height
- 9" spout reach
- Swivel spout
- 1/4-turn ceramic disc valves

- Polished Chrome
- Polished Nickel
- Satin Nickel
- Inca Brass
- English Bronze

<sup>\*</sup> For CA/VT, place a "-2" at end of model number for code compliant product. (Example A3608LMAPC-2)

 $Consult\ your\ local\ ROHL\ showroom\ for\ additional\ information\ and\ specifications.\ For\ complete\ warranty\ details\ and\ a\ list\ of\ showrooms,\ go\ to\ www.rohlhome.com.$ 