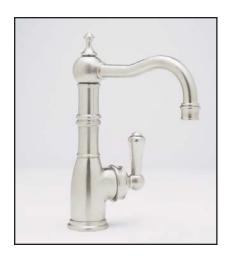

## Single Lever Single Hole Bar Faucet

ROHL Perrin & Rowe Kitchen

U.4739\*

#### COLORS/FINISHES

- Polished Chrome
- Polished Nickel
- Satin Nickel
- Inca Brass
- English Bronze