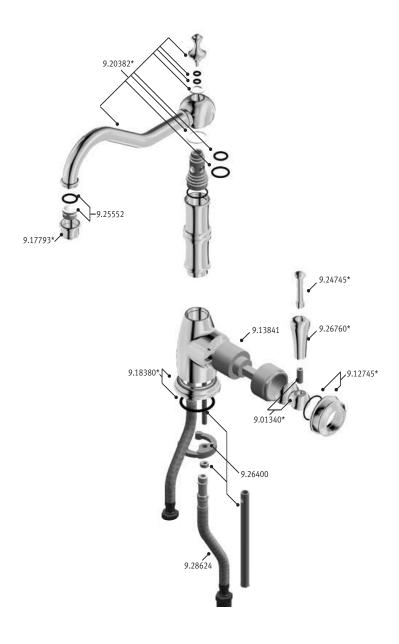

#### **FEATURES**

- Metal levers only
- Made from solid brass bar stock
- CNC machined
- Ceramic disk control cartridge
- Swivel spout with two point bearing and sealing
- 1 3/4" max. installation on bench