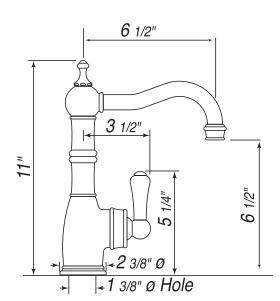

#### **FEATURES**

- Metal levers only
- Made from solid brass bar stock
- CNC machined
- Ceramic disk control cartridge
- Swivel spout with two point bearing and sealing
- 1 3/4" max. installation on bench