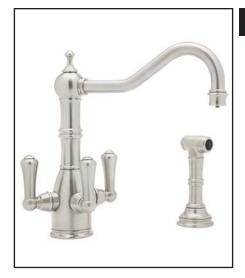

## Traditional Triflow® 3-Lever Kitchen Faucet With Sidespray

ROHL Integrated Faucet Filtration by Perrin & Rowe®

U.1575LS\*

## **FEATURES**

- Insulated brass sidespray
- Metal lever handles only
- Made from solid brass
- Ceramic 1/4-turn valves
- 1 3/4" max. installation depth on deck
- Faucet made in England. Filter made in Switzerland
- 11" spout height, 9" reach swivel spout
- Filter not included. Order U.1812 to complete system

**FINISHES** 

- Polished Chrome
- Polished Nickel
- Satin Nickel
- Inca Brass
- English Bronze

**WARRANTY** 

Limited Lifetime

<sup>\*</sup> For CA/VT, place a "-2" at end of model number for code compliant product. (Example A3608LMAPC-2)