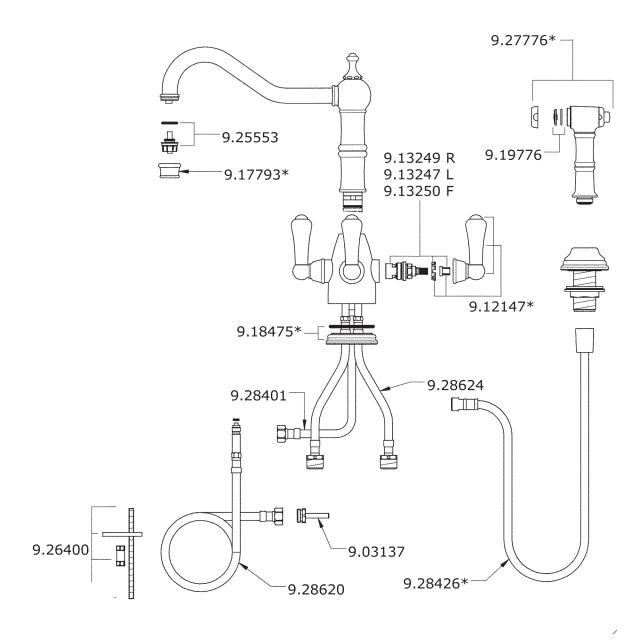

Faucet Filtration by Perrin & Rowe®

U.1575LS\*

## **FEATURES**

- Insulated brass sidespray
- Metal lever handles only
- Made from solid brass
- Ceramic 1/4-turn valves
- 1 3/4" max. installation depth on deck
- Faucet made in England. Filter made in Switzerland
- 11" spout height, 9" reach swivel spout
- Filter not included. Order U.1812 to complete system

**FINISHES** 

- Polished Chrome
- Polished Nickel
- Satin Nickel
- Inca Brass
- English Bronze

**WARRANTY** 

Limited Lifetime



<sup>\*</sup> For CA/VT, place a "-2" at end of model number for code compliant product. (Example A3608LMAPC-2)

Consult your local Rohl showroom for additional information and specifications. For complete warranty details and a list of showrooms, go to www.rohlhome.com.



## **U.1575LS Spare Parts**