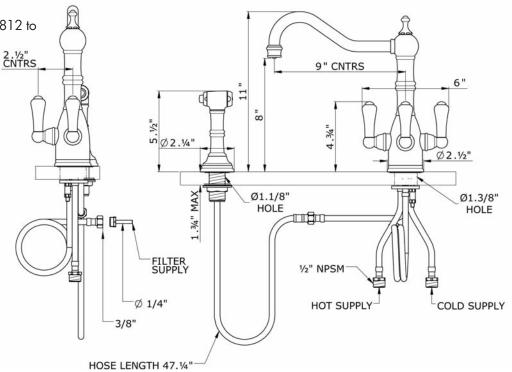

## **FEATURES**

- Insulated brass sidespray
- Metal lever handles only
- Made from solid brass
- Ceramic 1/4-turn valves
- 1 3/4" max. installation depth on deck
- Faucet made in England. Filter made in Switzerland
- 11" spout height, 9" reach swivel spout
- Filter not included. Order U.1812 to complete system