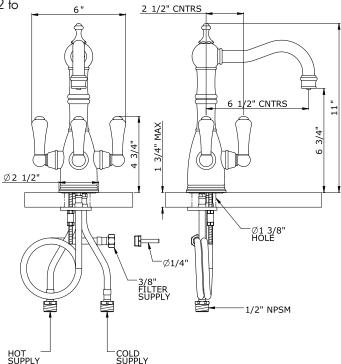

## **FEATURES**

- Metal lever handles only
- Made from solid brass barstock, CNC machined
- Ceramic disc control cartridge
- 1 " max. installation depth on deck
- Faucet made in England. Filter made in Switzerland
- 6 " reach swivel spout
- Filter not included. Order U.1812 to complete system