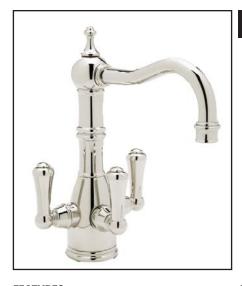

## **Traditional Triflow® 3-Lever Bar Faucet**

ROHL Integrated Faucet Filtration by Perrin & Rowe®

U.1474LS\*

## **FEATURES**

- Metal lever handles only
- Made from solid brass barstock, CNC machined
- Ceramic disc control cartridge
- 1 " max. installation depth on deck
- Faucet made in England. Filter made in Switzerland
- 6 " reach swivel spout
- Filter not included. Order U.1812 to complete system

## **FINISHES**

- Polished Chrome
- Polished Nickel
- Satin Nickel
- Salin Micke
- Inca Brass
- English Bronze

**WARRANTY** 

Limited Lifetime

\* For CA/VT, place a "-2" at end of model number for code compliant product. (Example A3608LMAPC-2)