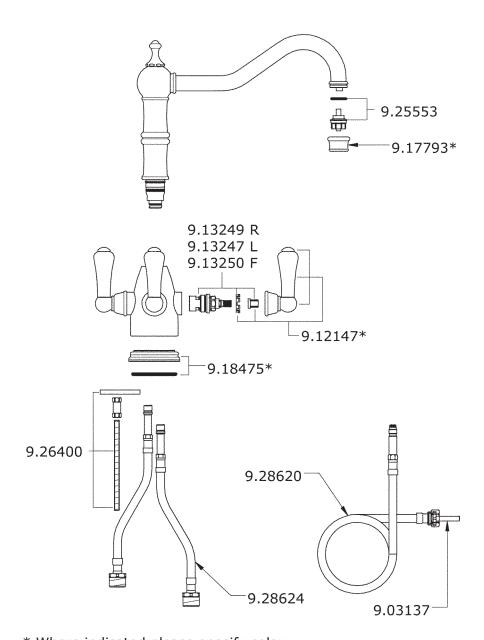

HL Integrated Faucet Filtration by Perrin & Rowe®

U.1474LS\*

## **FEATURES**

- Metal lever handles only
- Made from solid brass barstock, CNC machined
- Ceramic disc control cartridge
- 1 " max. installation depth on deck
- Faucet made in England. Filter made in Switzerland
- 6 " reach swivel spout
- Filter not included. Order U.1812 to complete system

## **FINISHES**

- Polished Chrome
- Polished Nickel
- Satin Nickel
- Salin Micke
- Inca Brass
- English Bronze

**WARRANTY** 

Limited Lifetime



\* For CA/VT, place a "-2" at end of model number for code compliant product. (Example A3608LMAPC-2)

Consult your local ROHL showroom for additional information and specifications. For complete warranty details and a list of showrooms, go to www.rohlhome.com.



## **U.1474LS Spare Parts**



\* Where indicated please specify color