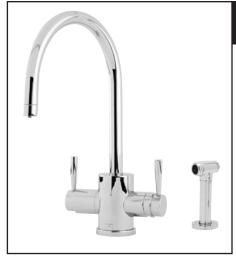

# Contemporary Triflow® 2-Lever Kitchen Faucet With "C" Spout & Sidespray

ROHL Integrated Faucet Filtration by Perrin & Rowe®

U.1293LS\*

## **FEATURES**

- Metal lever handles only
- Made from solid brass
- Ceramic disc control cartridge
- 1 3/4" max. installation depth on deck
- Faucet made in England. Filter made in Switzerland.
- 15 1/2" spout height
- 9 1/4" reach swivel spout
- Inca Brass not available
- Filter not included. Order U.1812 to complete system

#### **FINISHES**

- Polished Chrome
- Polished Nickel
- Satin Nickel
- English Bronze