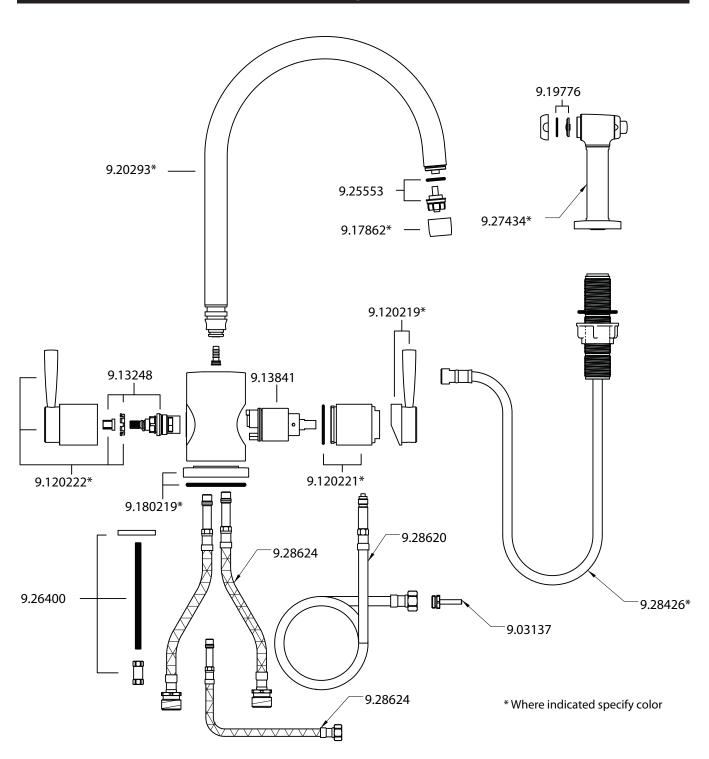

# Contemporary Triflow® 2-Lever Kitchen Faucet With "C" Spout & Sidespray

ROHL Integrated Faucet Filtration by Perrin & Rowe®

U.1293LS\*

## **FEATURES**

- Metal lever handles only
- Made from solid brass
- Ceramic disc control cartridge
- 1 3/4" max. installation depth on deck
- Faucet made in England. Filter made in Switzerland.
- 15 1/2" spout height
- 9 1/4" reach swivel spout
- Inca Brass not available
- Filter not included. Order U.1812 to complete system

#### **FINISHES**

- Polished Chrome
- Polished Nickel
- Satin Nickel
- English Bronze

## **WARRANTY**

Limited Lifetime



\* For CA/VT, place a "-2" at end of model number for code compliant product. (Example A3608LMAPC-2)



# **U.1293LS Spare Parts**