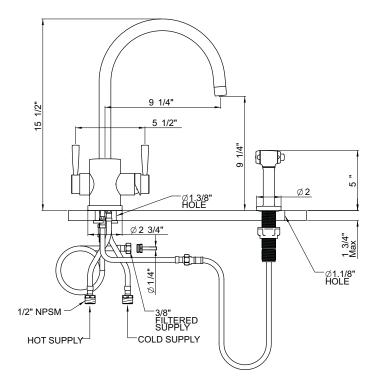

## **FEATURES**

- Metal lever handles only
- Made from solid brass
- Ceramic disc control cartridge
- 1 3/4" max. installation depth on deck
- Faucet made in England. Filter made in Switzerland.
- 15 1/2" spout height
- 9 1/4" reach swivel spout
- Inca Brass not available
- Filter not included. Order U.1812 to complete system