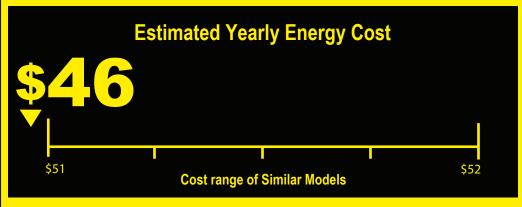

- Your cost will depend on your utility rates and use.
- Cost range based only on models of similar capacity with automatic defrost, with freezer, and without through-the-door ice service.
- Estimated energy cost based on a national average electricity cost of 12 cents per kWh.