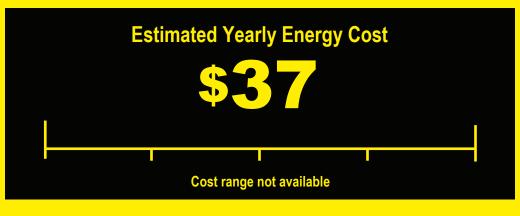

- Your cost will depend on your utility rates and use.
- Cost range based only on models of similar capacity with automatic defrost, without freezer, and without through-the-door ice service.
- Estimated energy cost based on a national average electricity cost of 12 cents per kWh.