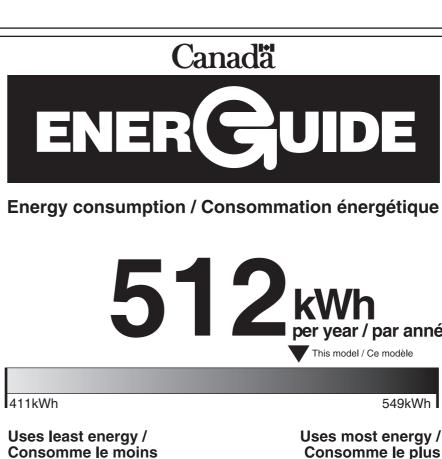

Type 5I

16.5 to 18.4 volume in ft.3 / volume en pi3 RF3017FFD99

Uses most energy / Consomme le plus d'énergie

> Modèles similaires comparés

Numéro du modèle

Removal of this label before first retail purchase is an offence (S.C. 1992, c. 36). Enlever cette étiquette avant le premier achat au détail constitue une infraction (L.C. 1992, ch. 36).

d'énergie

compared

Similar models

Model number

The **ENERGY STAR®** mark on this EnerGuide label signifies that this is an energy-efficient appliance. Its energy performance meets or exceeds the Government of Canada's high efficiency levels. Use the EnerGuide rating to determine how this appliance compares to other similar models.