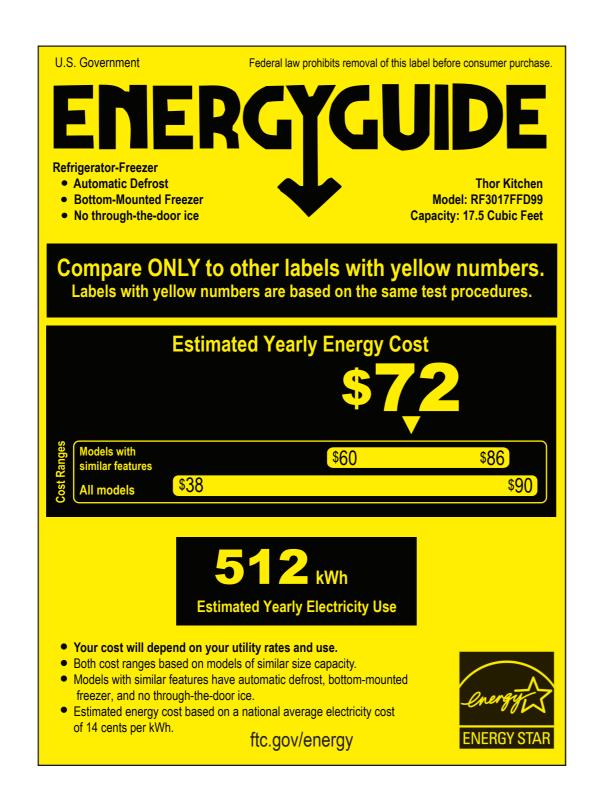

Type 5I

16.5 to 18.4 volume in ft.3 / volume en pi3 RF3017FFD99

Uses most energy / Consomme le plus d'énergie

> Modèles similaires comparés

Numéro du modèle

Removal of this label before first retail purchase is an offence (S.C. 1992, c. 36). Enlever cette étiquette avant le premier achat au détail constitue une infraction (L.C. 1992, ch. 36).