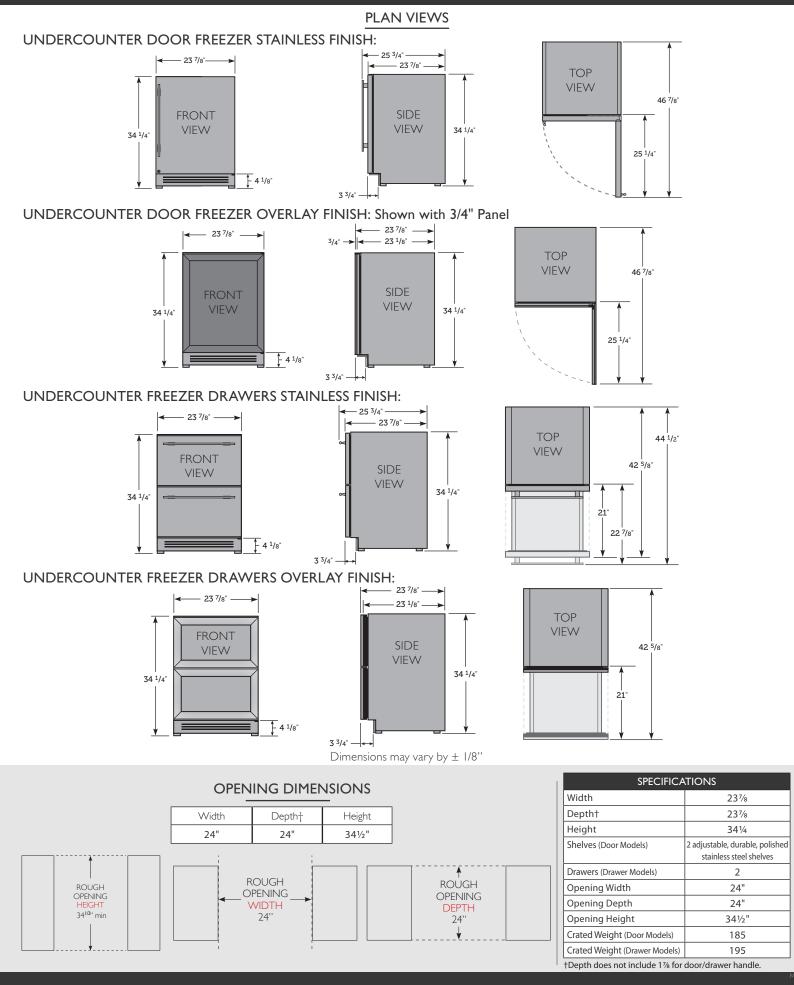

24 Inch Undercounter Freezers

Adding even more flexibility to your space, True Undercounter Freezers provide a way to store your frozen items where you need them. Both door and drawer models are UL-rated for outdoor use making these units the ideal addition to your home, both indoor and out. 24 Inch Undercounter Freezers (Right-Hinged Shown on Door Models)