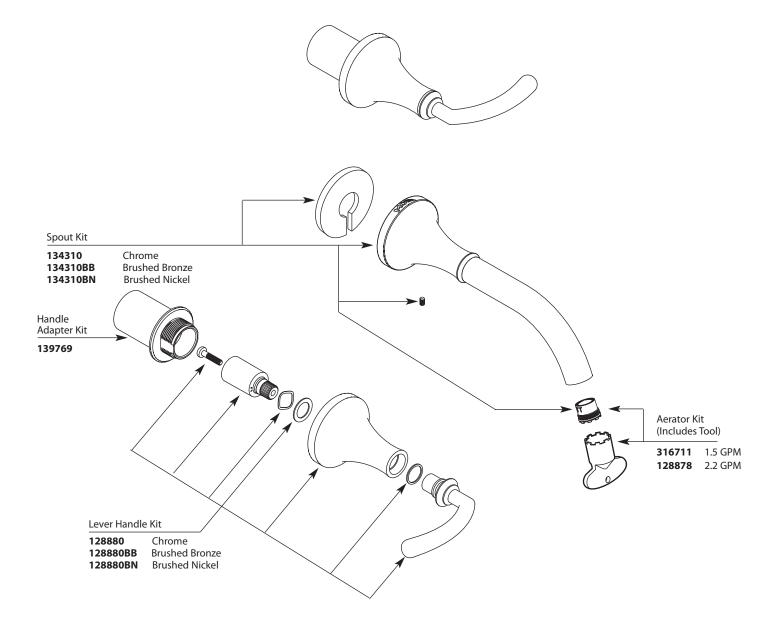

## Icon™

Two-Handle Wall Mount Faucet

MODELHANDLE TYPEFINISHCAT6530LeverChromeCAT6530BBLeverBrushed BronzeCAT6530BNLeverBrushed Nickel

### Order by Part Number Valve: 9400