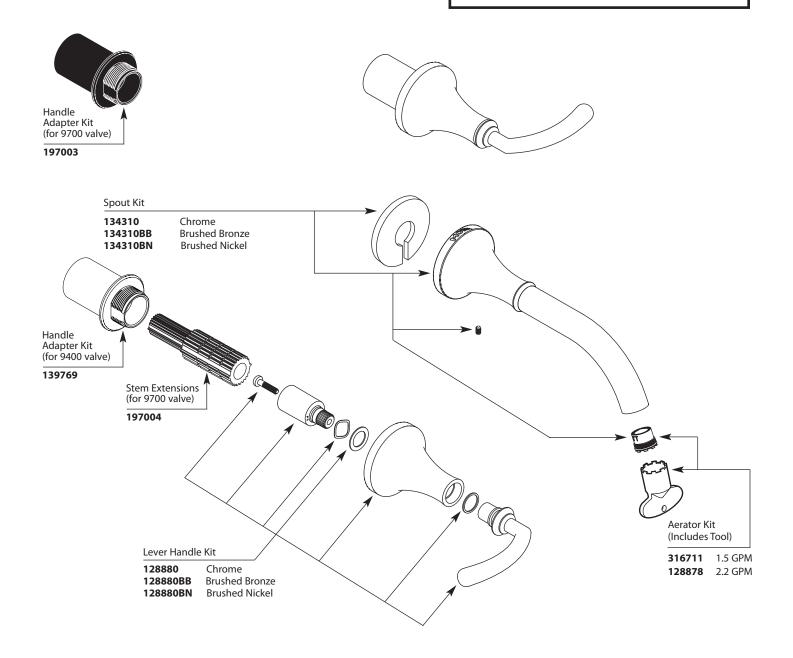

#### ■ Order by Part Number

■ Use with 9700 & 9400 valves

There is more than 1 version of this model. Page down to identify the version you have.

### lcon™

Two-Handle Wall Mount Faucet

| MODEL    | <b>HANDLE</b> TYPE | <u>FINISH</u>         |
|----------|--------------------|-----------------------|
| TS6530   | Lever              | Chrome                |
| TS6530BB | Lever              | <b>Brushed Bronze</b> |
| TS6530BN | Lever              | <b>Brushed Nickel</b> |