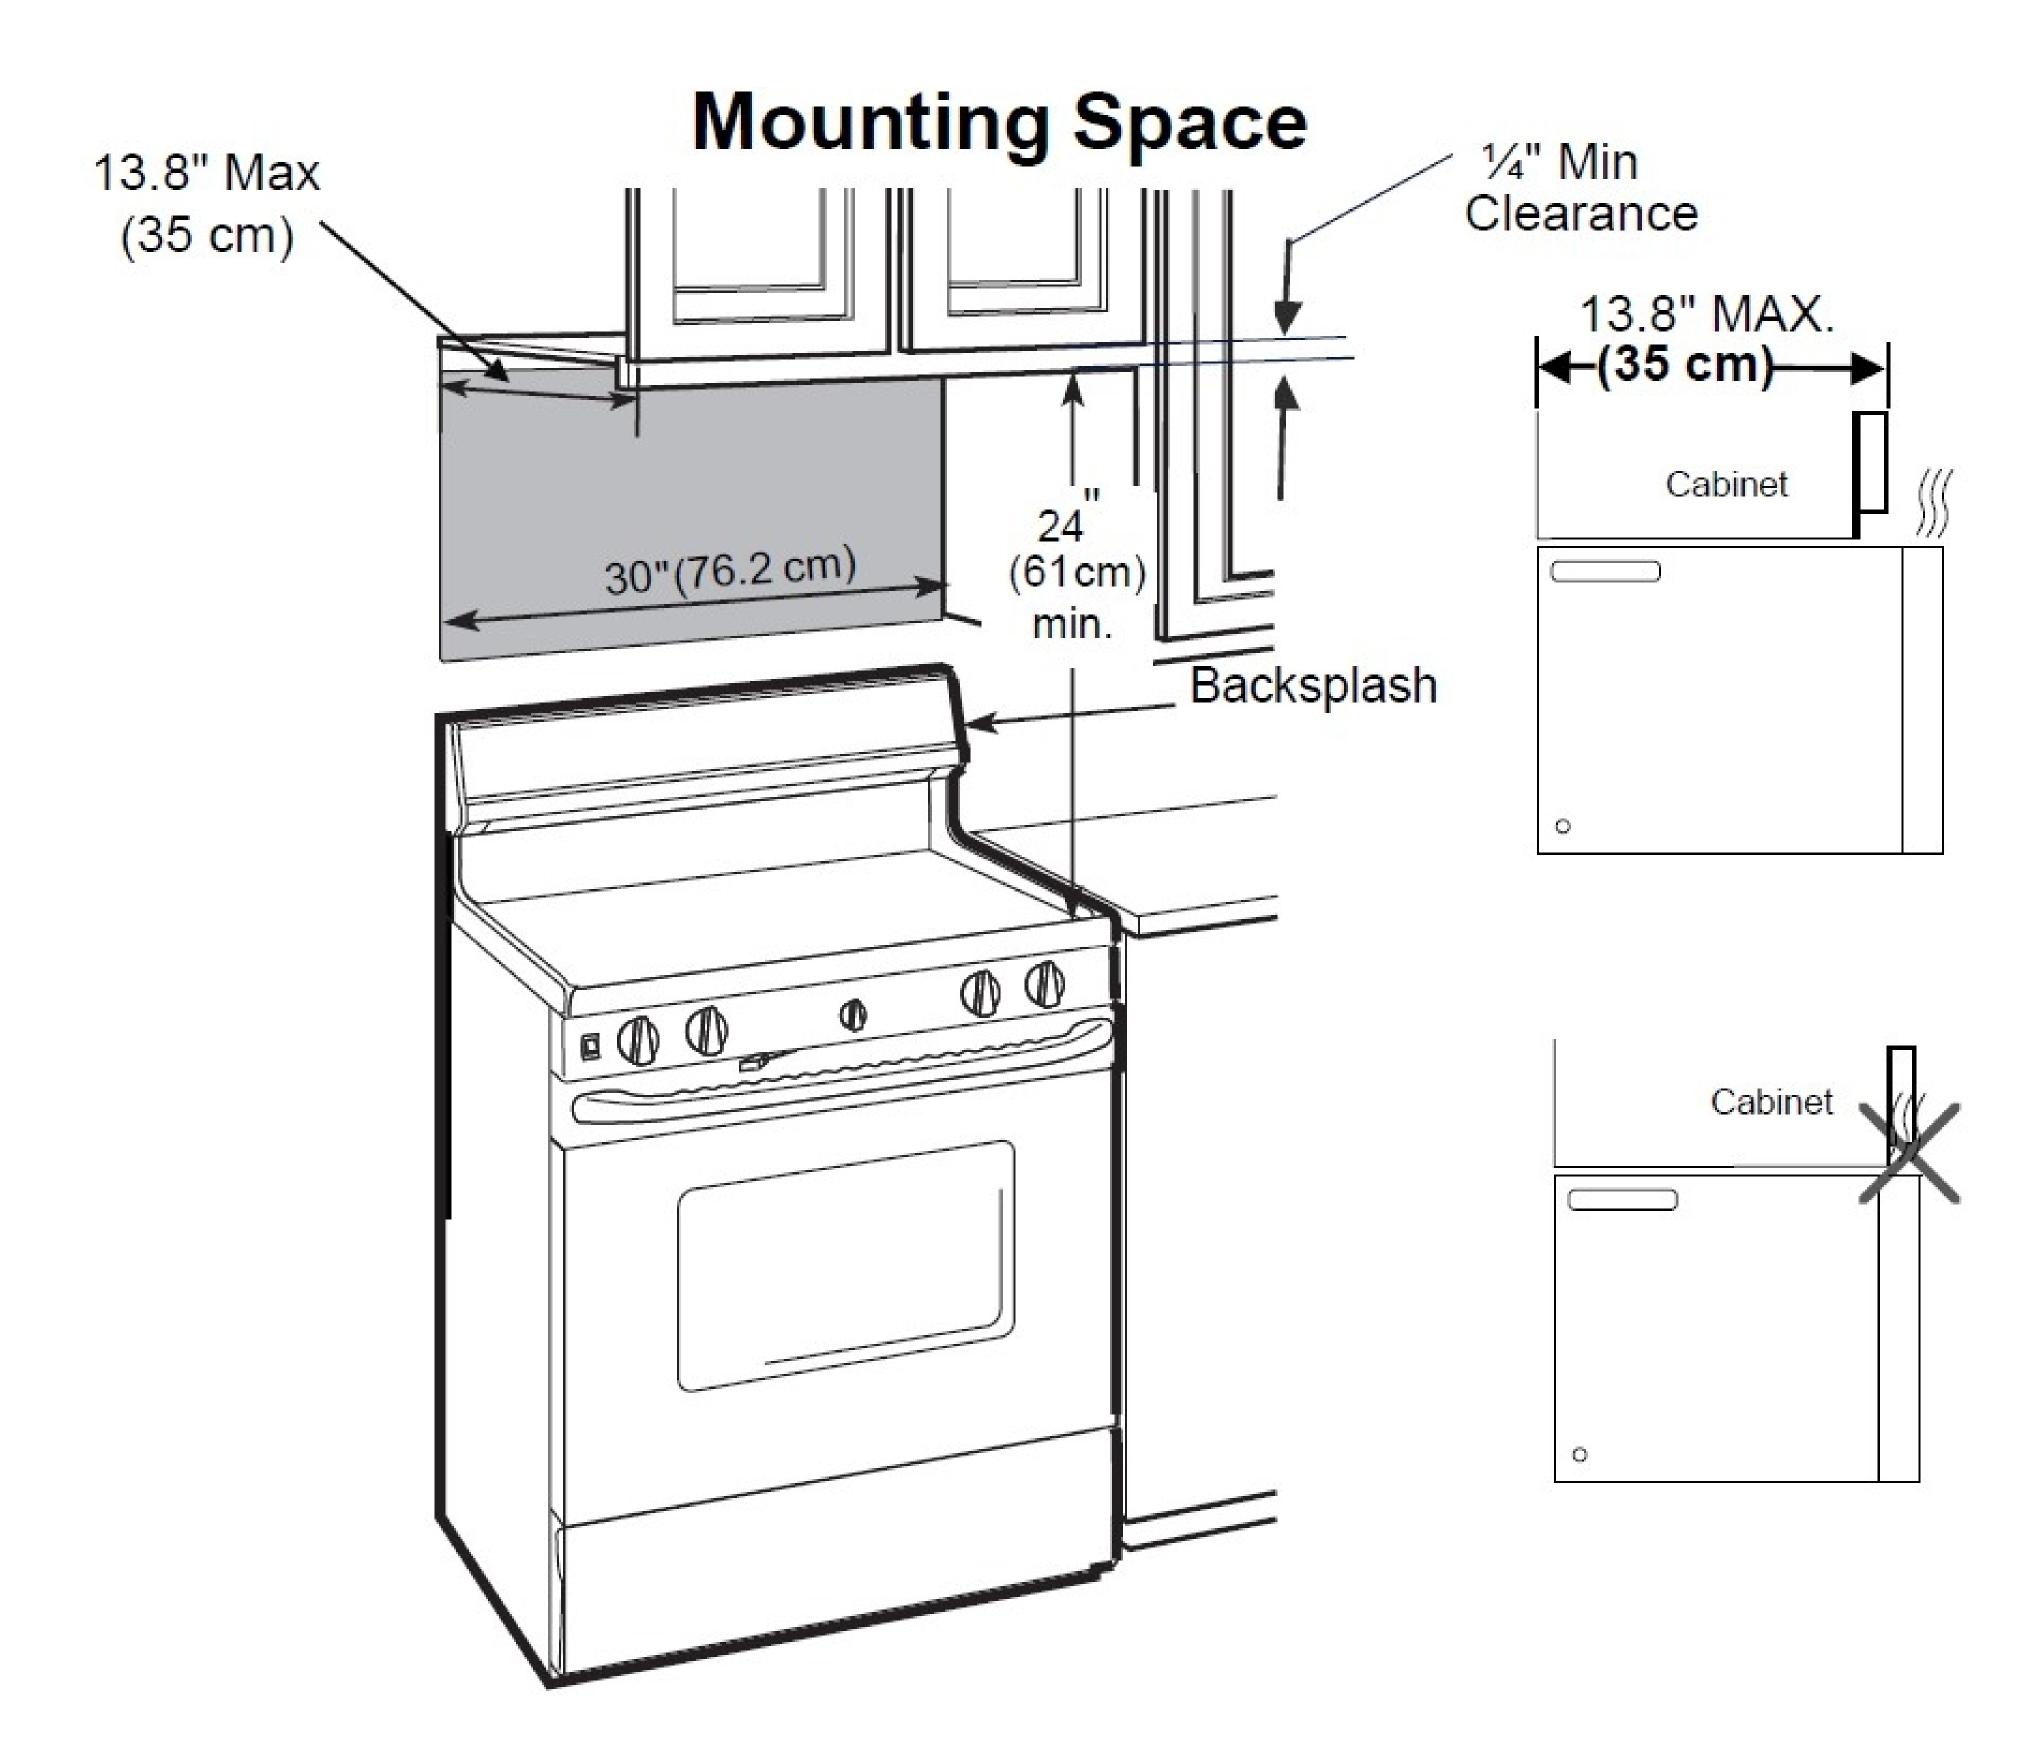

eam. Use the "add a minute" feature to top off the perfect cook.

# TECHNICAL DETAILSWatts (W)1,000W

| (HxWxD) (in.)       |           |
|---------------------|-----------|
| Net Weight (lbs.)   | 51.2 lbs. |
| Gross Weight (lbs.) | 59.7 lbs. |

High-Transparency Glass Window



| Circuit Breaker (A) | 20A               |
|---------------------|-------------------|
| Volts (V)           | 120V              |
| Frequency (Hz)      | 60Hz              |
| Plug Type           | 3 Prongs Included |
| Cord Length (in.)   | 39 in.            |
| Charcoal Filter     | 1 Set Included    |



#### Page 1 of 2



## TOR30L

## 30-INCH OVER-THE-RANGE SLIM MICROWAVE WITH VENTILATION

STAIN RESISTANT, LED LIGHTING, ONE-TOUCH COOKING

#### **CUT SHEETS**

#### **30-INCH MICROWAVE REQUIRED CLEARANCE**