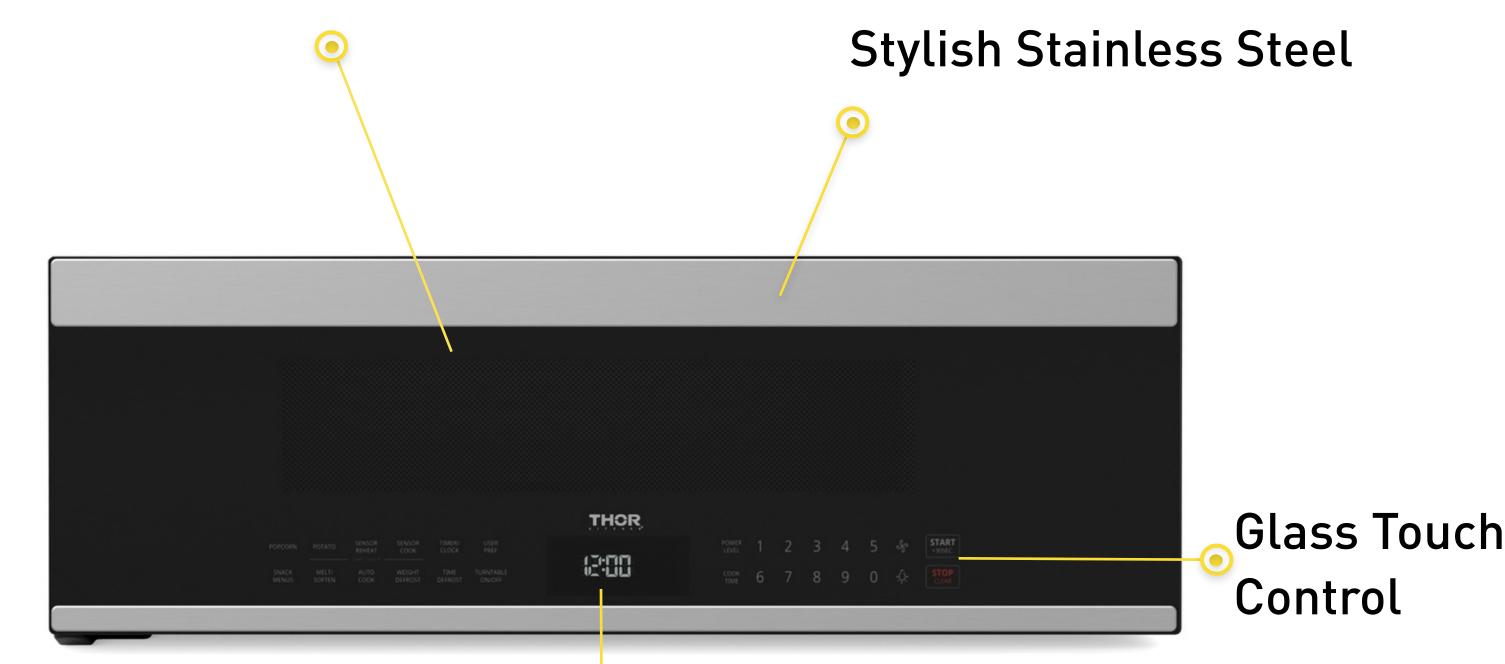

#### **FEATURES & BENEFITS**

#### Ductless (Convertible Kit Included) Yes

- **Low Profile Design** The low profile design offers more cabinet space than traditional microwaves.
- **Powerful Suction** 400 CFM suction handles the odors, smoke, and steam from multiple pots, pans and burners.
- Multiple Power Modes Offers 10 power modes for precision heating from a delicate power mode for melting

#### $105/16 \times 297/8 \times 185/8$

chocolate to cranking up the power and using 1,000-watts for cooking and defrosting your favorite foods. The control is at your fingertips.

- Spacious Capacity 1.2 cu.ft. capacity can accommodate a variety of different containers shapes and sizes.
- Unique Sensor Functions -12 unique easy-to-use food prep functions include everyday functions like defrost and a beverage center as well as luxury features such as two popcorn settings, melting chocolate, and softening ice cream. Use the "add a minute" feature to top off the perfect cook.