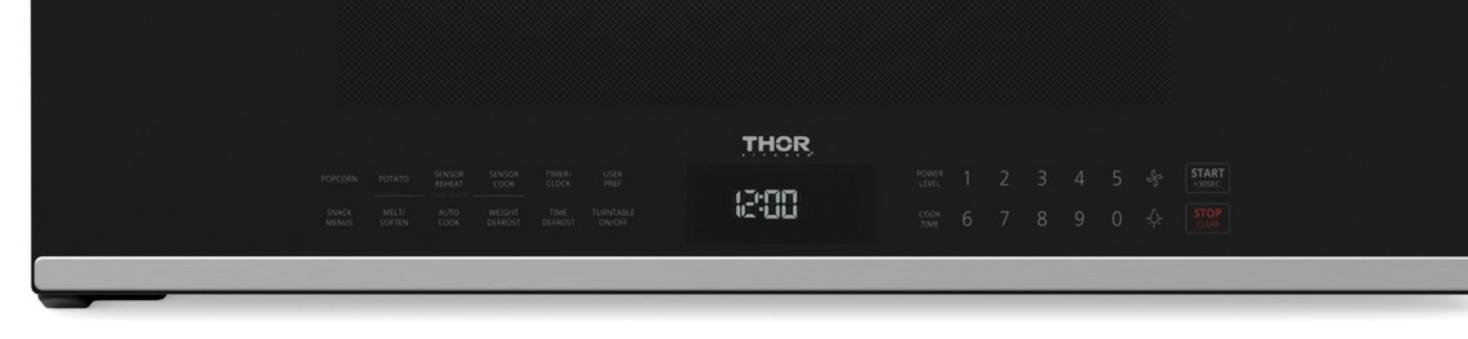

#### $105/16 \times 297/8 \times 185/8$

chocolate to cranking up the power and using 1,000-watts for cooking and defrosting your favorite foods. The control is at your fingertips.

- Spacious Capacity 1.2 cu.ft. capacity can accommodate a variety of different containers shapes and sizes.
- Unique Sensor Functions -12 unique easy-to-use food prep functions include everyday functions like defrost and a beverage center as well as luxury features such as two popcorn settings, melting chocolate, and softening ice cream. Use the "add a minute" feature to top off the perfect cook.

# TECHNICAL DETAILSWatts (W)1,000W

| (HxWxD) (in.)       |           |
|---------------------|-----------|
| Net Weight (lbs.)   | 51.2 lbs. |
| Gross Weight (lbs.) | 59.7 lbs. |

High-Transparency Glass Window