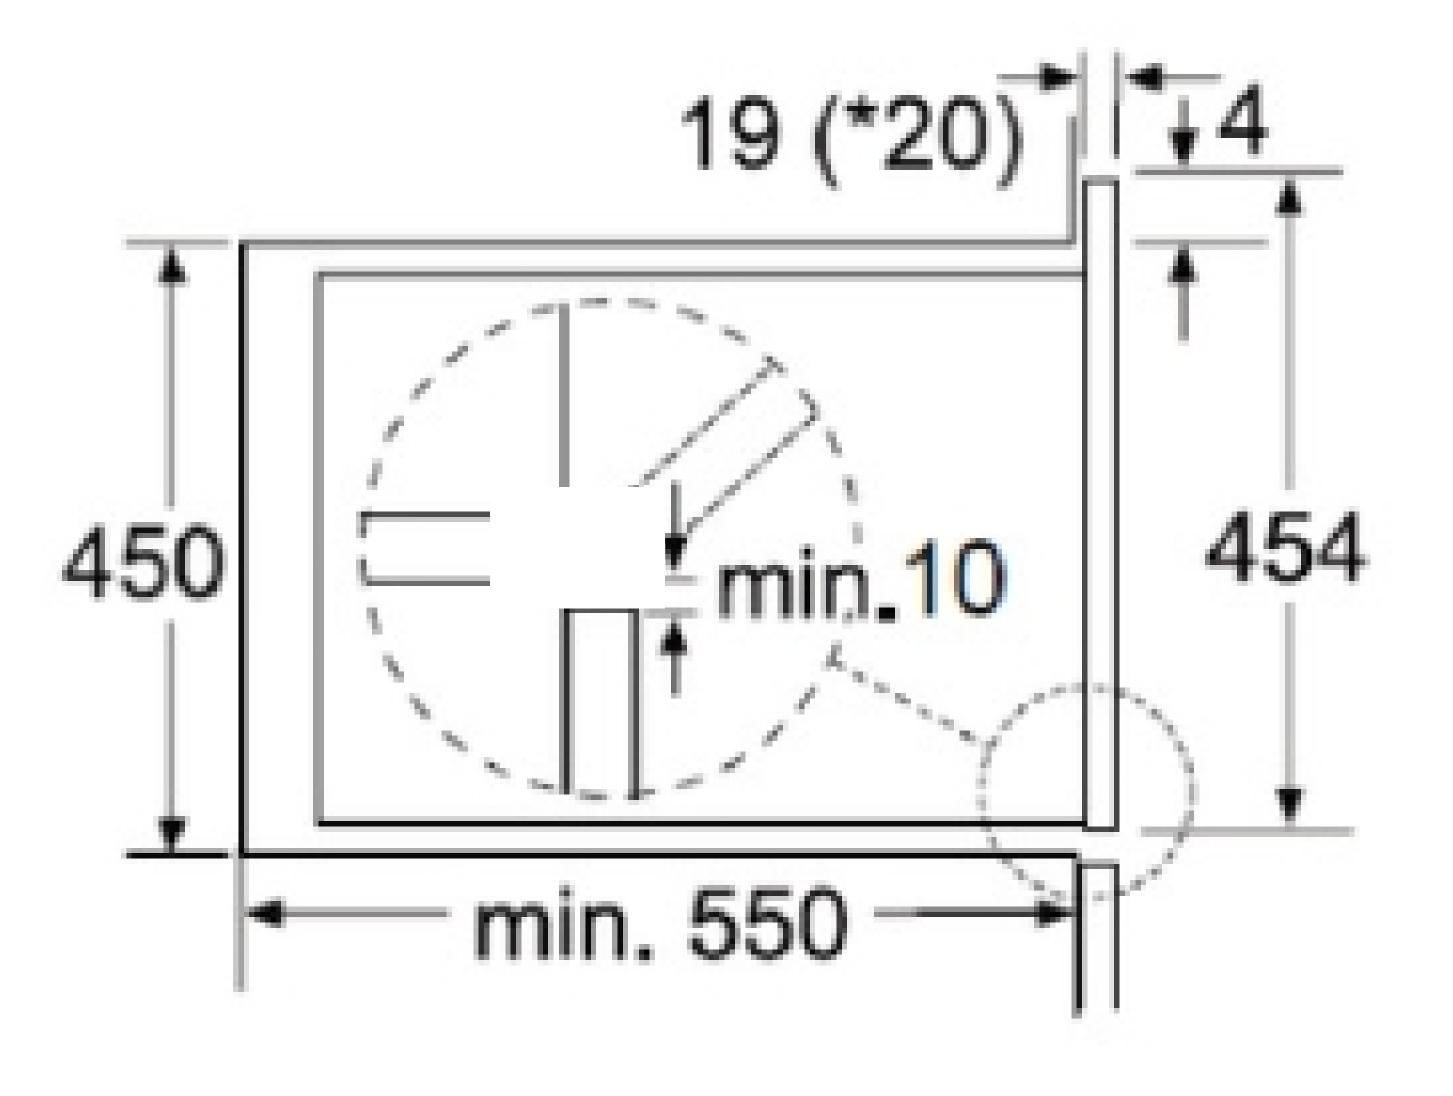

\* 20 mm for metal fascias

### **CUT SHEETS**

| DIMENSIONS & WEIGHT |            |  |
|---------------------|------------|--|
| Cut-Out Width       | 23 3/8 in. |  |
| Cut- Depth          | 23 1/4 in. |  |
| Cut-Out Height      | 17 3/4 in. |  |