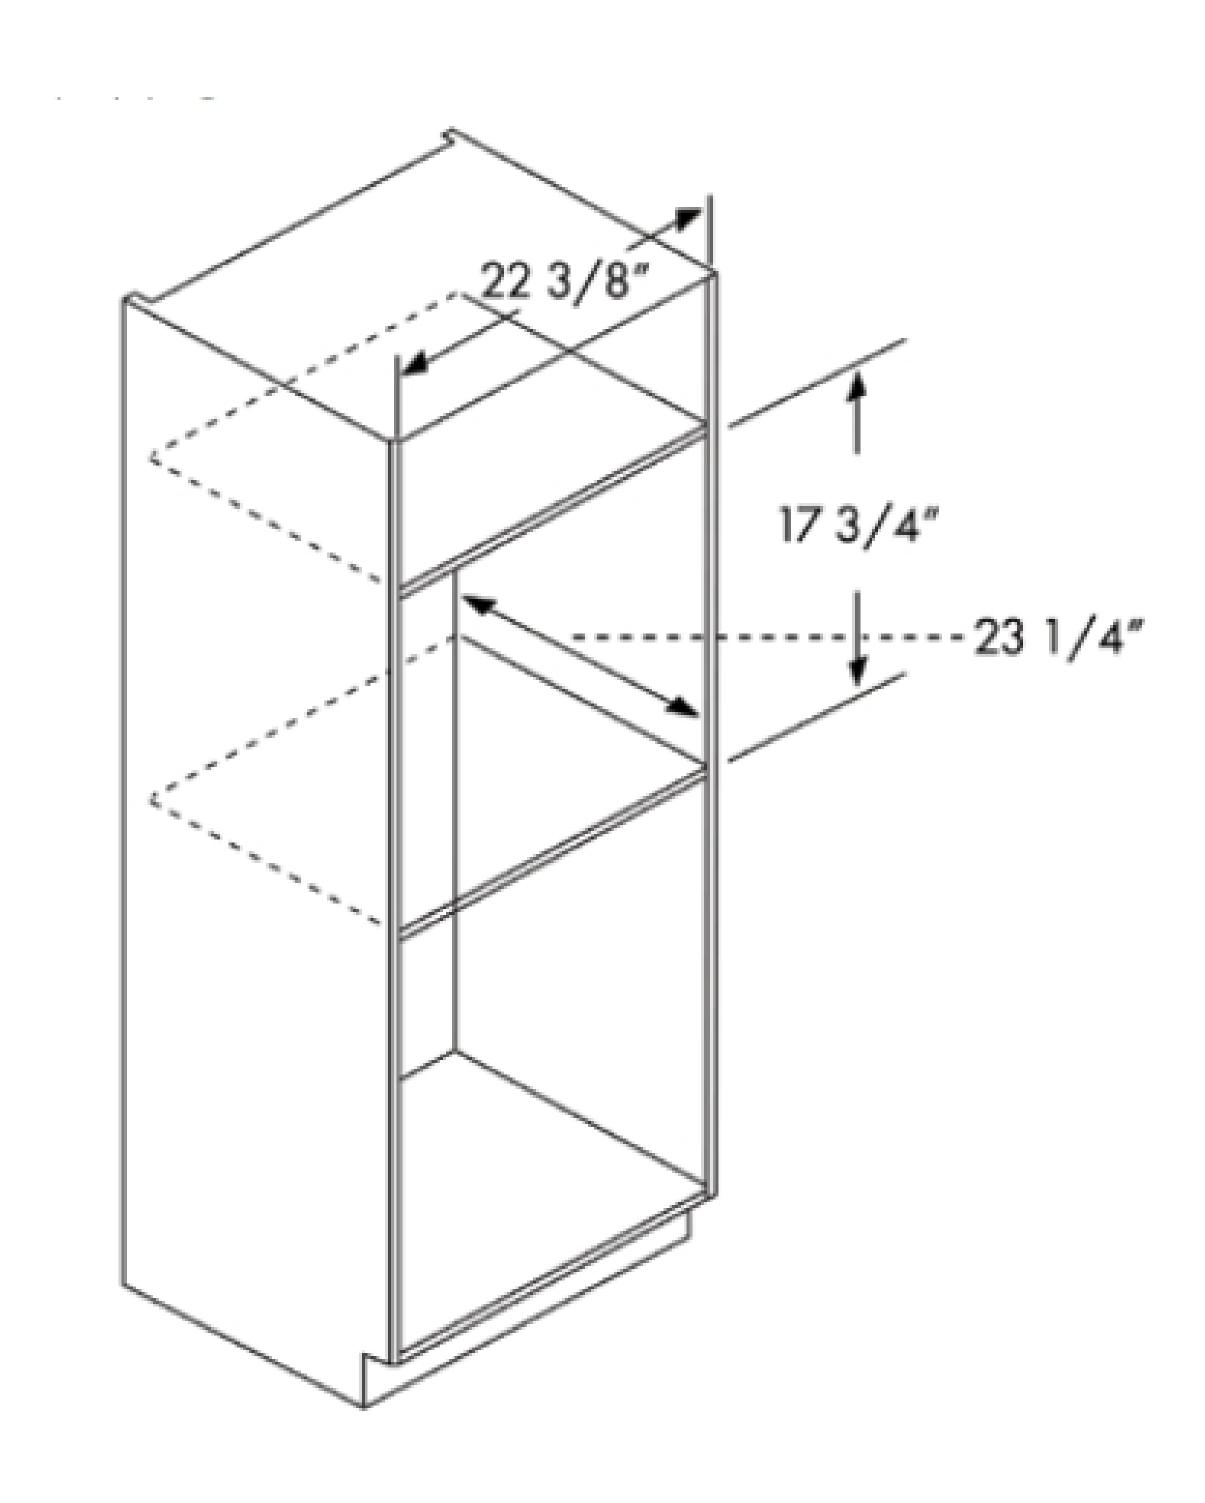

### **CUT SHEETS**

| DIMENSIONS & WEIGHT |            |  |
|---------------------|------------|--|
| Cut-Out Width       | 23 3/8 in. |  |
| Cut- Depth          | 23 1/4 in. |  |
| Cut-Out Height      | 17 3/4 in. |  |