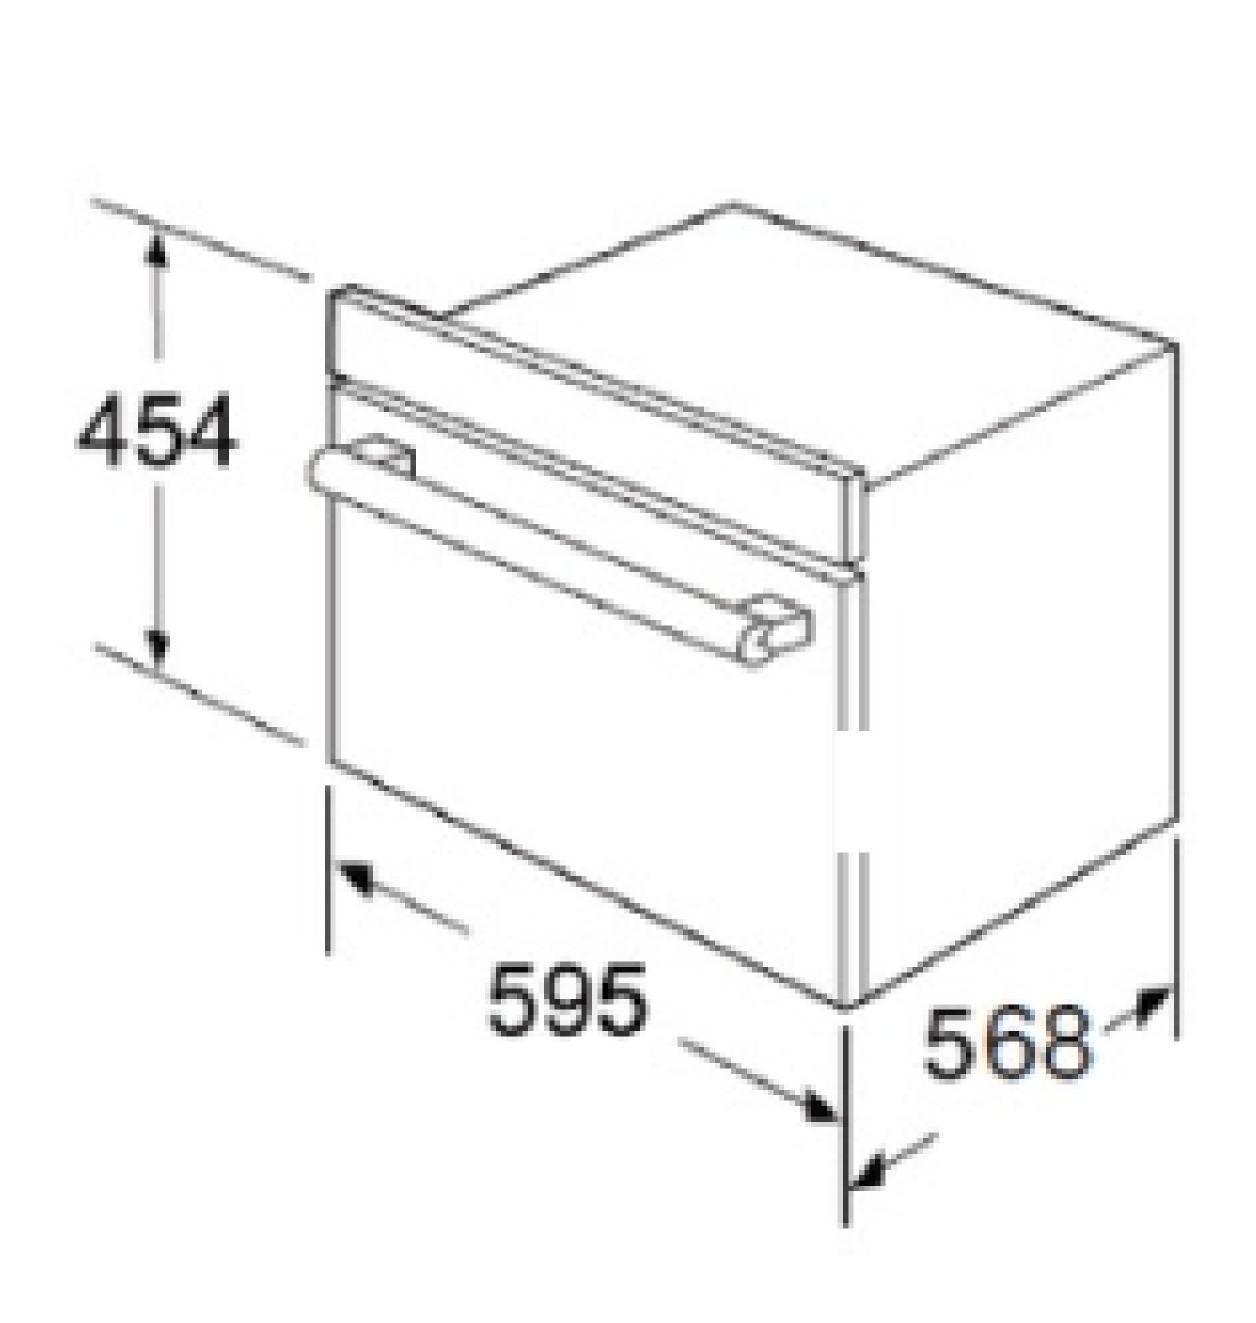

# 24-INCH PROFESSIONAL BUILT-IN MICROWAVE SPEED OVEN

120V 60Hz

| DIMENSIONS & WEIGHT |             |
|---------------------|-------------|
| Product Width       | 23 3/8 in.  |
| Product Depth       | 22 1/16 in. |
| Product Height      | 17 7/8 in.  |
| Gross Weight (lbs.) | 92.32 lbs.  |
| Net Weight (lbs.)   | 81.79 lbs.  |

### **CUT SHEETS**

| DIMENSIONS & WEIGHT |            |  |
|---------------------|------------|--|
| Cut-Out Width       | 23 3/8 in. |  |
| Cut- Depth          | 23 1/4 in. |  |
| Cut-Out Height      | 17 3/4 in. |  |