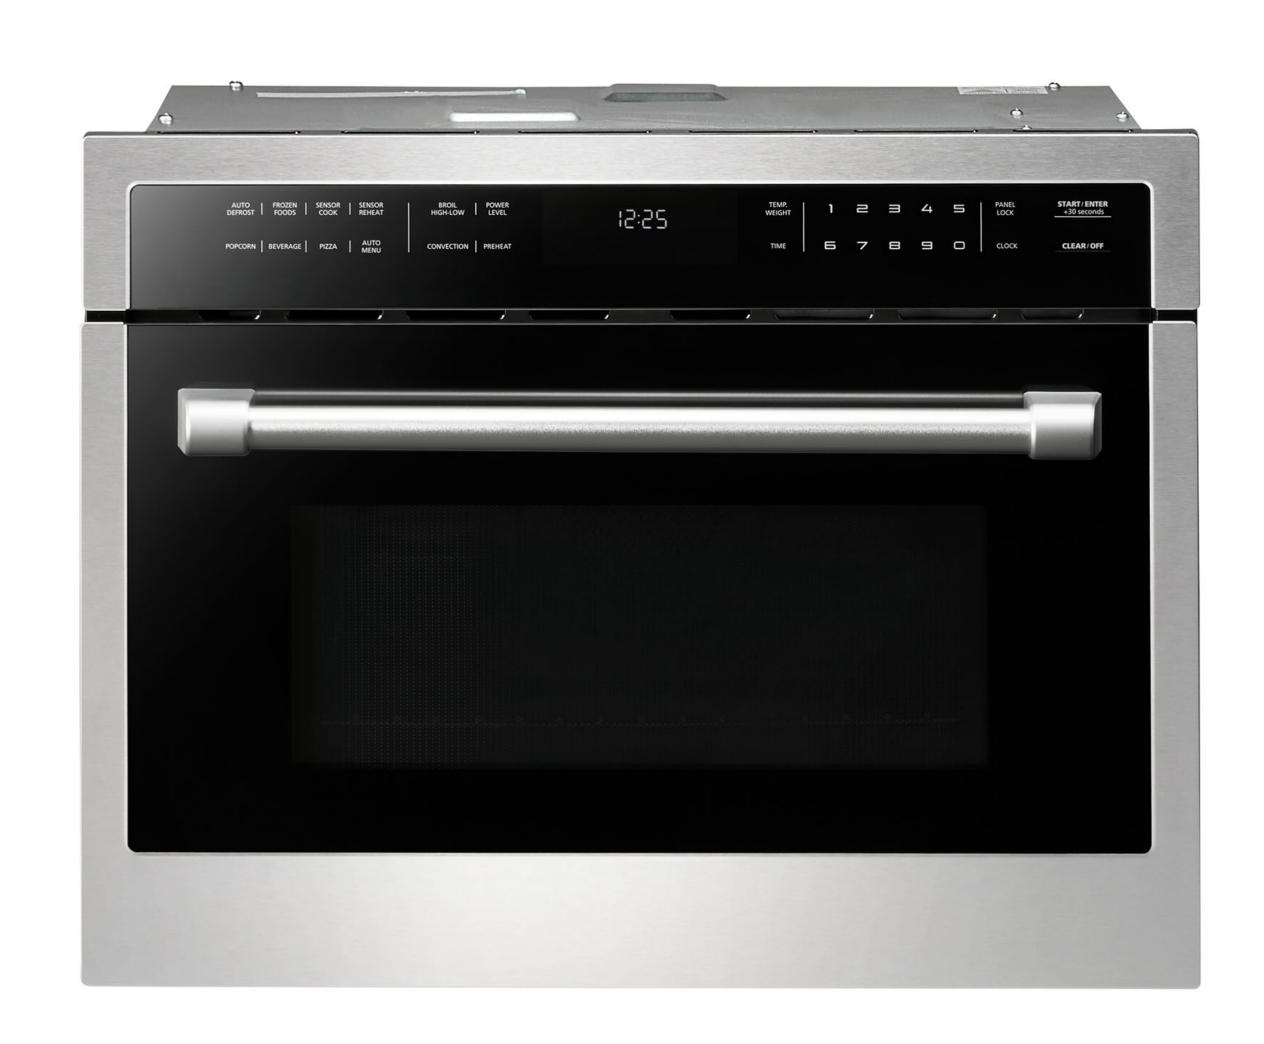

## 24-INCH PROFESSIONAL BUILT-IN MICROWAVE SPEED OVEN

STAINLESS STEEL, LCD CONTROL PANEL, ONE-TOUCH COOKING

#### FEATURES & BENEFITS

- Powerful Performance Boasting a 1000-watt output with 10 power levels for precision cooking control.
- Spacious Storage 1.55 cu ft Stainless Steel Cavity for easy cleaning and spacious design
- Ceramic and Enamel Turntable 14.1 inch turntable can accommodate a variety of different container shapes and sizes.
- Cooking Options Equipped with a convection fan, broiler, and baking elements for versatile culinary adventures.
- Sleek Design Stainless steel built -in cabinet design features a full touch LCD display that's easy to operate and clean.

| TECHNICAL DETAILS         |                     |
|---------------------------|---------------------|
| Color/Finish              | Stainless Steel     |
| Capacity                  | 1.6 cu. ft.         |
| Display                   | Full Touch LCD      |
| Cavity                    | Stainless Steel     |
| Enamel Turntable Diameter | 14.1 inch           |
| Plug Type                 | 3-Prong. 120V, 60Hz |