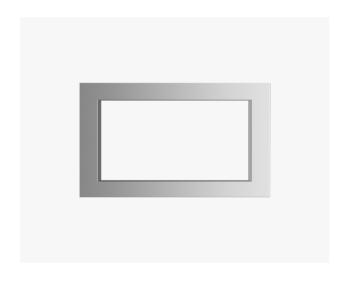

#### **DIMENSIONS**

| Height | 17 7/8 |
|--------|--------|
| Width  | 29 7/8 |
| Depth  | 0 7/8  |

### **SPECIFICATIONS**

| Product dimensions |         |
|--------------------|---------|
| Depth              | 0 7/8"  |
| Height             | 17 7/8" |
| Width              | 29 7/8" |
|                    |         |
| SKU                | 81228   |