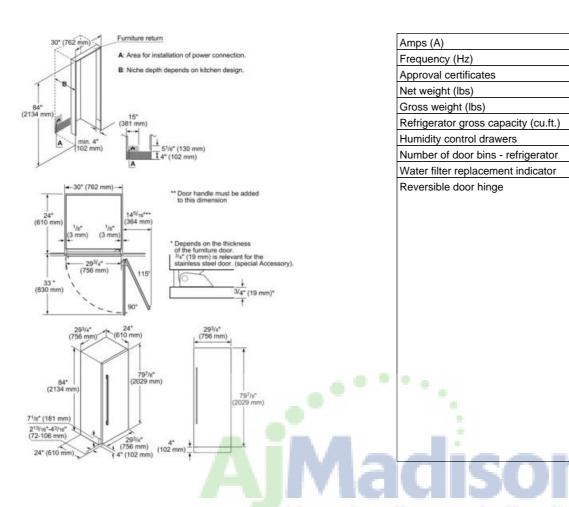

theater lighting
- Accepts custom or stainless steel panels
- Reversible Door Swing

## **Performance**

- Dedicated compressor and evaporator
- FreeFlow® Cold Air System Air channel in the door ensures that items stored on the door are as cold as on the shelves
- Electronic controls for precise temperature management
- FlexTemp® Drawer optimized for fish, meat and produce
- Carbon air filter reduces odors and keeps air clean and fresh
- Full length cantilever racks for ultimate adjustability
- Full width glass shelves with metal trim
- Full extension drawers at 90° door opening angle
- Gallon door bins
- SuperCool Chills food quickly
- Sabbath mode
- Economy mode
- Vacation mode
- Door open alarm
- ENERGY STAR® Qualified
- 17.1 Cu. Ft.



15

60

330

368

17 Yes

2

No Yes

ETL, ETL C



Your Appliance Authority™ 800-570-3355