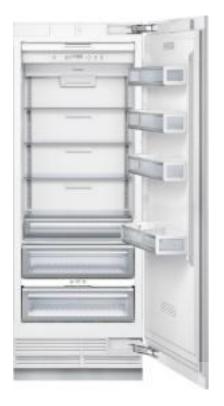

## Design

- FREEDOM® Hinge enables true flush design
- Full height door True cabinet integration without exposed venting grille
- ALL LED sidewall and theater lighting
- Accepts custom or stainless steel panels
- Reversible Door Swing

## **Performance**

- Dedicated compressor and evaporator
- FreeFlow® Cold Air System Air channel in the door ensures that items stored on the door are as cold as on the shelves
- Electronic controls for precise temperature management
- FlexTemp® Drawer optimized for fish, meat and produce
- Carbon air filter reduces odors and keeps air clean and fresh
- Full length cantilever racks for ultimate adjustability
- Full width glass shelves with metal trim
- Full extension drawers at 90° door opening angle
- Gallon door bins
- SuperCool Chills food quickly
- Sabbath mode
- Economy mode
- Vacation mode
- Door open alarm
- ENERGY STAR® Qualified
- 17.1 Cu. Ft.